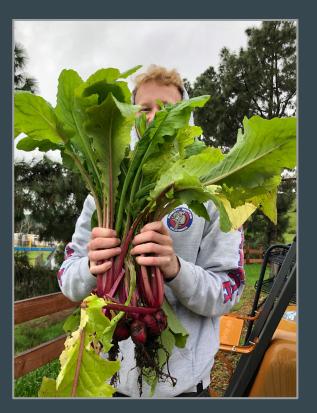

# Beneficial Plant Additions to the Student Garden

**By: NFC Orchard Interns** 

(Kylee Murray, Carolyn Chaput, Kris Hotchkiss, Mikyla Maglente, Amy Hirschey, Christopher Huante, & Karen Huante)

# Past Projects

Since last Campus Environment Committee

















## The Greenhouse







#### The Greenhouse





#### The Greenhouse





# Integration Across Campus

And outside the club

## Club Rush + Campus Festivals



# **Spring 2019 Harvest**







# **Spring 2019 Harvest**







# **Spring 2019 Harvest**





# Campus Maker Space + Graphics Classes



# Bayer/Seminis





#### **Community Outreach**











# Fence Line Wind Blockage

A line of sugar bush, pomegranates, and toyon berry



# Sugar Bush (Rhus ovata)



## Pomegranate Trees



# Toyon Berry



# Orchard Trees

#### **Dwarf Orchard Trees**



# **Erosion Control**

On the Hill

#### **Erosion control in orchards**

Cover crops: Smaller fauna used to cover the areas between larger trees used for water retention, pest control, erosion prevention, introduce biodiversity, smother weeds, and increase visual appeal.





# **Example Cover Crops**



# **Pollinator Plants**

#### Canyon Sunflower (Venegasia carpesioides)



#### California Goldfields





## Mountain phlox (Linanthus grandifloras)



#