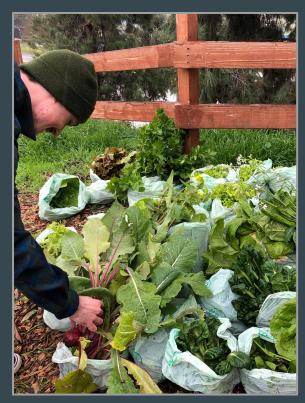

# Beneficial Plant Additions to the Student Garden

**By: NFC Orchard Interns** 

(Kylee Murray, Carolyn Chaput, Kris Hotchkiss, Mikyla Maglente, Amy Hirschey, Christopher Huante, & Karen Huante)

# Past Projects

Since last Campus Environment Committee

















## The Greenhouse







#### The Greenhouse





#### The Greenhouse





# Integration Across Campus

And outside the club

## Club Rush + Campus Festivals



# **Spring 2019 Harvest**







# **Spring 2019 Harvest**







# **Spring 2019 Harvest**





# Campus Maker Space + Graphics Classes



# Bayer/Seminis





#### **Community Outreach**











# Fence Line Wind Blockage

A line of sugar bush, pomegranates, and toyon berry



# Sugar Bush (Rhus ovata)



## Pomegranate Trees



# Toyon Berry



# Orchard Trees

#### **Dwarf Orchard Trees**



# **Erosion Control**

On the Hill

#### **Erosion control in orchards**

Cover crops: Smaller fauna used to cover the areas between larger trees used for water retention, pest control, erosion prevention, introduce biodiversity, smother weeds, and increase visual appeal.





# **Example Cover Crops**



# **Pollinator Plants**

#### Canyon Sunflower (Venegasia carpesioides)



#### California Goldfields





## Mountain phlox (Linanthus grandifloras)