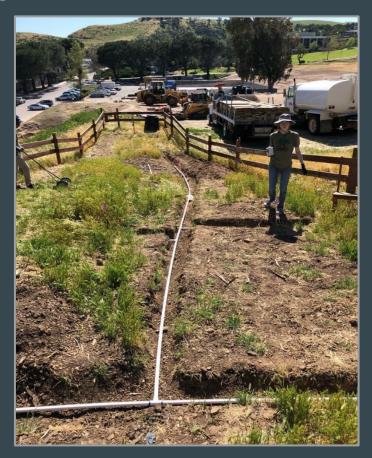

# Beneficial Plant Additions to the Student Garden

**By: NFC Orchard Interns** 

(Kylee Murray, Carolyn Chaput, Kris Hotchkiss, Mikyla Maglente, Amy Hirschey, Christopher Huante, & Karen Huante)

# Past Projects

Since last Campus Environment Committee

















## The Greenhouse







#### The Greenhouse





#### The Greenhouse





# Integration Across Campus

And outside the club

## Club Rush + Campus Festivals



# **Spring 2019 Harvest**







# **Spring 2019 Harvest**







# **Spring 2019 Harvest**





# Campus Maker Space + Graphics Classes



# Bayer/Seminis





#### **Community Outreach**











# Fence Line Wind Blockage

A line of sugar bush, pomegranates, and toyon berry



# Sugar Bush (Rhus ovata)



## Pomegranate Trees



# Toyon Berry



# Orchard Trees

#### **Dwarf Orchard Trees**



# **Erosion Control**

On the Hill

#### **Erosion control in orchards**

Cover crops: Smaller fauna used to cover the areas between larger trees used for water retention, pest control, erosion prevention, introduce biodiversity, smoth