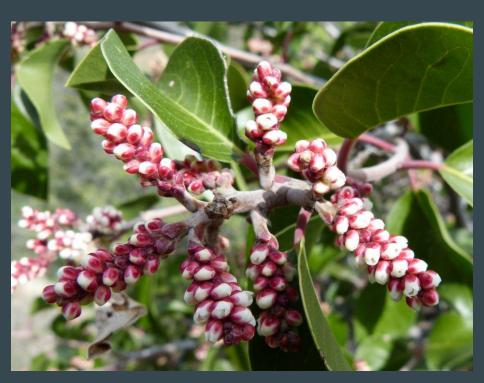

# Beneficial Plant Additions to the Student Garden

**By: NFC Orchard Interns** 

(Kylee Murray, Carolyn Chaput, Kris Hotchkiss, Mikyla Maglente, Amy Hirschey, Christopher Huante, & Karen Huante)

# Past Projects

Since last Campus Environment Committee

















## The Greenhouse







#### The Greenhouse





#### The Greenhouse





# Integration Across Campus

And outside the club

## Club Rush + Campus Festivals



# **Spring 2019 Harvest**







# **Spring 2019 Harvest**







# **Spring 2019 Harvest**





# Campus Maker Space + Graphics Classes



# Bayer/Seminis





#### **Community Outreach**











# Fence Line Wind Blockage

A line of sugar bush, pomegranates, and toyon berry



# Sugar Bush (Rhus ovata)



## Pomegranate Trees



# Toyon Berry



# Orchard Trees

#### **Dwarf Orchard Trees**



# **Erosion Control**

On the Hill

#### **Erosion control in orchards**

Cover crops: Smaller fauna used to cover the areas between larger trees used for water retention, pest control, erosion prevention, introduce biodiversity, smother weeds, and increase visual appeal.





# **Example Cover Crops**



# **Pollinator Plants**

#### Canyon Sunflower (Venegasia carpesioides)



#### California Goldfields





## Mountain phlox (Linanthus grandifloras)



# Arroyo Lupine



# IMPLEMENTATION