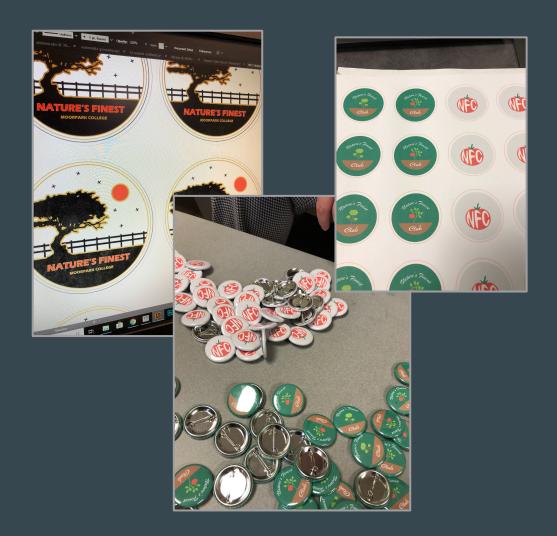

# Beneficial Plant Additions to the Student Garden

**By: NFC Orchard Interns** 

(Kylee Murray, Carolyn Chaput, Kris Hotchkiss, Mikyla Maglente, Amy Hirschey, Christopher Huante, & Karen Huante)

# Past Projects

Since last Campus Environment Committee

















## The Greenhouse







#### The Greenhouse





#### The Greenhouse





# Integration Across Campus

And outside the club

## Club Rush + Campus Festivals



# **Spring 2019 Harvest**







# **Spring 2019 Harvest**







# **Spring 2019 Harvest**





# Campus Maker Space + Graphics Classes



# Bayer/Seminis





#### **Community Outreach**











# Fence Line Wind Blockage

A line of sugar bush, pomegranates, and toyon berry



# Sugar Bush (Rhus ovata)



## Pomegranate Trees



# Toyon Berry



# Orchard Trees

#### **Dwarf Orchard Trees**



# **Erosion Control**

On the Hill

#### **Erosion control in orchards**

Cover crops: Smaller fauna used to cover the areas between larger trees used for water retention, pest control, erosion prevention, introduce biodiversity, smother weeds, and increase visual appeal.





# **Example Cover Crops**



# **Pollinator Plants**

#### Canyon Sunflower (Venegasia carpesioides)



#### California Goldfields





## Mountain phlox (Linanthus grandifloras)



# Arroyo Lupine



# IMPLEMENTATI