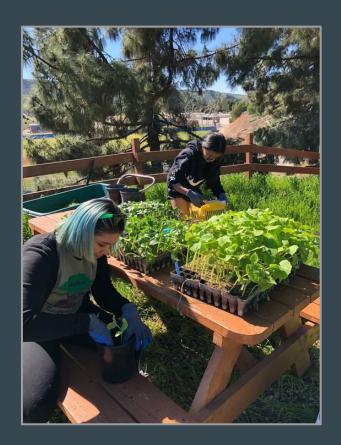

# Beneficial Plant Additions to the Student Garden

**By: NFC Orchard Interns** 

(Kylee Murray, Carolyn Chaput, Kris Hotchkiss, Mikyla Maglente, Amy Hirschey, Christopher Huante, & Karen Huante)

# Past Projects

Since last Campus Environment Committee

















## The Greenhouse







#### The Greenhouse





#### The Greenhouse





# Integration Across Campus

And outside the club

## Club Rush + Campus Festivals



# **Spring 2019 Harvest**







# **Spring 2019 Harvest**







# **Spring 2019 Harvest**





# Campus Maker Space + Graphics Classes



# Bayer/Seminis





#### **Community Outreach**











# Fence Line Wind Blockage

A line of sugar bush, pomegranates, and toyon berry



# Sugar Bush (Rhus ovata)



## Pomegranate Trees



# Toyon Berry



# Orchard Trees

#### **Dwarf Orchard Trees**



# **Erosion Control**

On the Hill

#### **Erosion control in orchards**

Cover crops: Smaller fauna used to cover the areas between larger trees used for water retention, pest control, erosion prevention, introduce biodiversity, smother weeds, and increase visual appeal.





# **Example Cover Crops**



# **Pollinator Plants**

#### Canyon Sunflower (Venegasia carpesioides)



#### California Goldfields





## Mountain phlox (Linanthus grandifloras)



# Arroyo Lupine



# IMPLEMENTATION