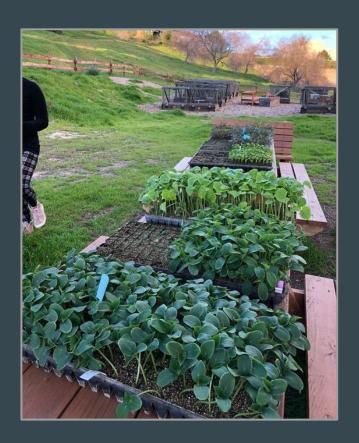

# Beneficial Plant Additions to the Student Garden

**By: NFC Orchard Interns** 

(Kylee Murray, Carolyn Chaput, Kris Hotchkiss, Mikyla Maglente, Amy Hirschey, Christopher Huante, & Karen Huante)

# Past Projects

Since last Campus Environment Committee

















## The Greenhouse







#### The Greenhouse





#### The Greenhouse





# Integration Across Campus

And outside the club

## Club Rush + Campus Festivals



# **Spring 2019 Harvest**







# **Spring 2019 Harvest**







# **Spring 2019 Harvest**





# Campus Maker Space + Graphics Classes



# Bayer/Seminis





#### **Community Outreach**











# Fence Line Wind Blockage

A line of sugar bush, pomegranates, and toyon berry



# Sugar Bush (Rhus ovata)



## Pomegranate Trees



# Toyon Berry



# Orchard Trees

#### **Dwarf Orchard Trees**



# **Erosion Control**

On the Hill

#### **Erosion control in orchards**

Cover crops: Smaller fauna used to cover the areas between larger trees used for water retention, pest control, erosion prevention, introduce biodiversity, smother weeds, and increase visual appeal.





# **Example Cover Crops**



# **Pollinator Plants**

#### Canyon Sunflower (Venegasia carpesioides)



#### California Goldfields





## Mountain phlox (Linanthus grandifloras)



# Arroyo Lupine



# IMPLEMENTATION