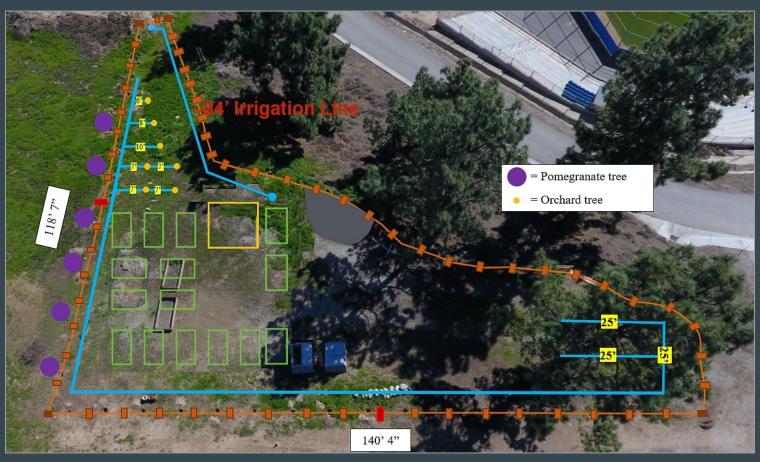

# Beneficial Plant Additions to the Student Garden

**By: NFC Orchard Interns** 

(Kylee Murray, Carolyn Chaput, Kris Hotchkiss, Mikyla Maglente, Amy Hirschey, Christopher Huante, & Karen Huante)

# Past Projects

Since last Campus Environment Committee

















## The Greenhouse







#### The Greenhouse





#### The Greenhouse





# Integration Across Campus

And outside the club

## Club Rush + Campus Festivals



# **Spring 2019 Harvest**







# **Spring 2019 Harvest**







# **Spring 2019 Harvest**





# Campus Maker Space + Graphics Classes



# Bayer/Seminis





#### **Community Outreach**











# Fence Line Wind Blockage

A line of sugar bush, pomegranates, and toyon berry



# Sugar Bush (Rhus ovata)



## Pomegranate Trees



# Toyon Berry



# Orchard Trees

#### **Dwarf Orchard Trees**



# **Erosion Control**

On the Hill

#### **Erosion control in orchards**

Cover crops: Smaller fauna used to cover the areas between larger trees used for water retention, pest control, erosion prevention, introduce biodi