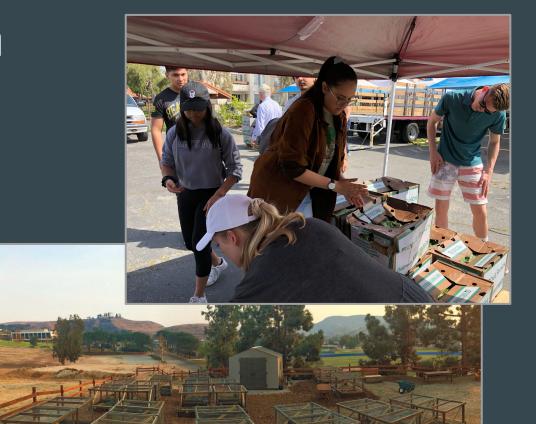

# Beneficial Plant Additions to the Student Garden

**By: NFC Orchard Interns** 

(Kylee Murray, Carolyn Chaput, Kris Hotchkiss, Mikyla Maglente, Amy Hirschey, Christopher Huante, & Karen Huante)

# Past Projects

Since last Campus Environment Committee

















## The Greenhouse







#### The Greenhouse





#### The Greenhouse





# Integration Across Campus

And outside the club

## Club Rush + Campus Festivals



# **Spring 2019 Harvest**







# **Spring 2019 Harvest**







# **Spring 2019 Harvest**





# Campus Maker Space + Graphics Classes



# Bayer/Seminis





#### **Community Outreach**











# Fence Line Wind Blockage

A line of sugar bush, pomegranates, and toyon berry



# Sugar Bush (Rhus ovata)



## Pomegranate Trees



# Toyon Berry



# Orchard Trees

#### **Dwarf Orchard Trees**



# **Erosion Control**

On the Hill

#### **Erosion control in orchards**

Cover crops: Smaller fauna used to cover the areas between larger trees used for water retention, pest control, erosion prevention, introduce biodiversity, smother weeds, and increase visual appeal.





# **Example Cover Crops**



# **Pollinator Plants**

#### Canyon Sunflower (Venegasia carpesioides)



#### California Goldfields





## Mountain phlox (Linanthus grandifloras)



# Arroyo Lupine



# IMPLEMENTATION