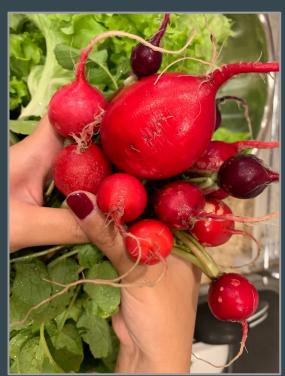

# Beneficial Plant Additions to the Student Garden

**By: NFC Orchard Interns** 

(Kylee Murray, Carolyn Chaput, Kris Hotchkiss, Mikyla Maglente, Amy Hirschey, Christopher Huante, & Karen Huante)

# Past Projects

Since last Campus Environment Committee

















## The Greenhouse







#### The Greenhouse





#### The Greenhouse





# Integration Across Campus

And outside the club

## Club Rush + Campus Festivals



# **Spring 2019 Harvest**







# **Spring 2019 Harvest**







# **Spring 2019 Harvest**





# Campus Maker Space + Graphics Classes



# Bayer/Seminis





#### **Community Outreach**











# Fence Line Wind Blockage

A line of sugar bush, pomegranates, and toyon berry



# Sugar Bush (Rhus ovata)



## Pomegranate Trees



# Toyon Berry



# Orchard Trees

#### **Dwarf Orchard Trees**



# **Erosion Control**

On the Hill

#### **Erosion control in orchards**

Cover crops: Smaller fauna used to cover the areas between larger trees used for water retention, pest control, erosion prevention, introduce biodiversity, smother weeds, and increase visual appeal.





# **Example Cover Crops**



# **Pollinator Plants**

#### Canyon Sunflower (Venegasia carpesioides)



#### California Goldfields





## Mountain p