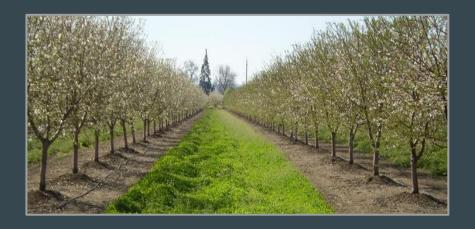

# **Erosion Control**

On the Hill

#### **Erosion control in orchards**

Cover crops: Smaller fauna used to cover the areas between larger trees used for water retention, pest control, erosion prevention, introduce biodiversity, smother weeds, and increase visual appeal.