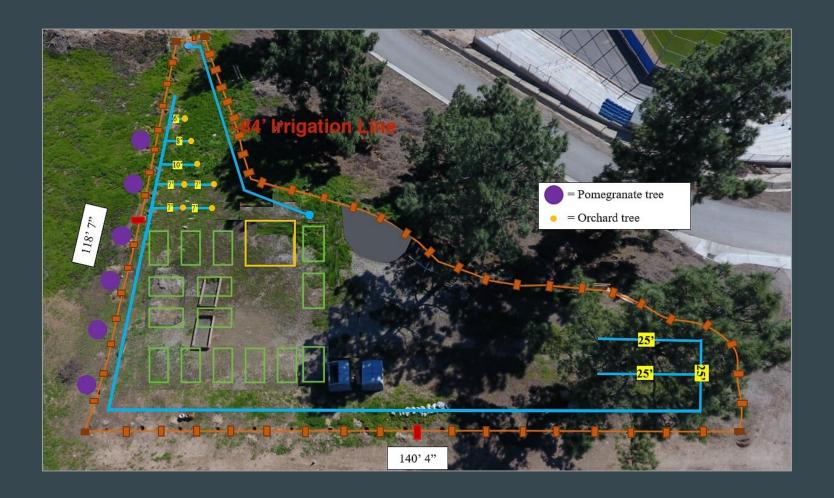

# Fence Line Wind Blockage

A line of sugar bush, pomegranates, and toyon berry

## Pomegranate Trees

# Orchard Trees