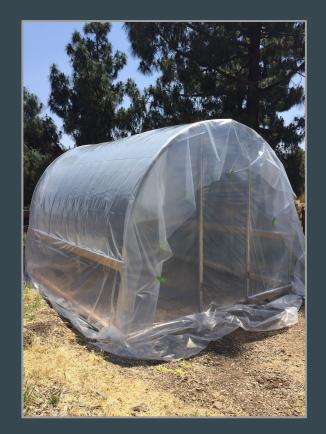

# Beneficial Plant Additions to the Student Garden

**By: NFC Orchard Interns** 

(Kylee Murray, Carolyn Chaput, Kris Hotchkiss, Mikyla Maglente, Amy Hirschey, Christopher Huante, & Karen Huante)

# Past Projects

Since last Campus Environment Committee

















## The Greenhouse







#### The Greenhouse





#### The Greenhouse





# Integration Across Campus

And outside the club

## Club Rush + Campus Festivals



# **Spring 2019 Harvest**







# **Spring 2019 Harvest**







# **Spring 2019 Harvest**





# Campus Maker Space + Graphics Classes



# Bayer/Seminis





#### **Community Outreach**











# Fence Line Wind Blockage

A line of sugar bush, pomegranates, and toyon berry



# Sugar Bush (Rhus ovata)



## Pomegranate Trees



# Toyon Berry



# Orchard Trees

#### **Dwarf Orchard Trees**



# **Erosion Control**

On the Hill

#### **Erosion control in orchards**

Cover crops: Smaller fauna used to cover the areas between larger trees used for water retention, pest control, erosion prevention, introduce biodiversity, smother weeds, and increase visual appeal.





# **Exa