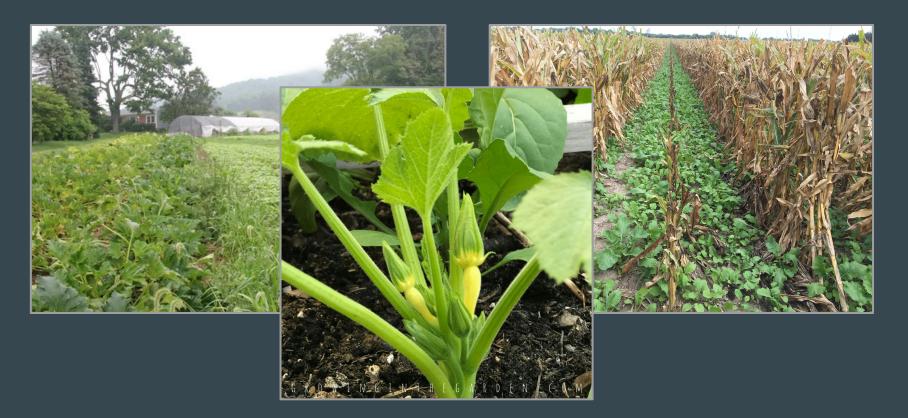

#### **Erosion control in orchards**

Cover crops: Smaller fauna used to cover the areas between larger trees used for water retention, pest control, erosion prevention, introduce biodiversity, smother weeds, and increase visual appeal.

# **Example Cover Crops**