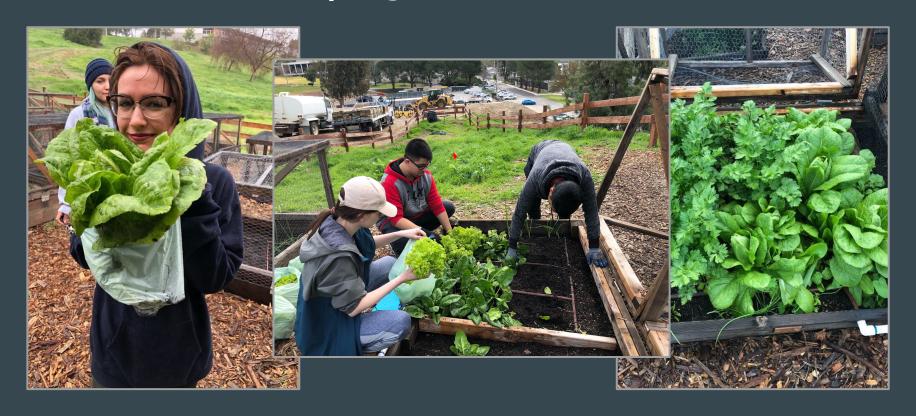

# Beneficial Plant Additions to the Student Garden

**By: NFC Orchard Interns** 

(Kylee Murray, Carolyn Chaput, Kris Hotchkiss, Mikyla Maglente, Amy Hirschey, Christopher Huante, & Karen Huante)

# Past Projects

Since last Campus Environment Committee

















## The Greenhouse







#### The Greenhouse





#### The Greenhouse





# Integration Across Campus

And outside the club

## Club Rush + Campus Festivals



# **Spring 2019 Harvest**







# **Spring 2019 Harvest**







# **Spring 2019 Harvest**





# Campus Maker Space + Graphics Classes



# Bayer/Seminis





#### **Community Outreach**











# Fence Line Wind Blockage

A line of sugar bush, pomegranates, and toyon berry



# Sugar Bush (Rhus ovata)



## Pomegranate Trees



# Toyon Berry



# Orchard Trees

#### **Dwarf Orchard Trees**



# **Erosion Control**

On the Hill

#### **Erosion control in orchards**

Cover crops: Smaller fauna used to cover the areas between larger trees used for water retention, pest control, erosion prevention, introduce biodiversity, smother weeds, and increase visual appeal.





# **Example Cover Crops**



# **Pollinator Plants**

#### Canyon Sunflower (Venegasia carpesioides)



#### California Goldfields





## Mountain phlox (Linanthus grandifloras)



# Arroyo Lupine



# IMPLEMENTA