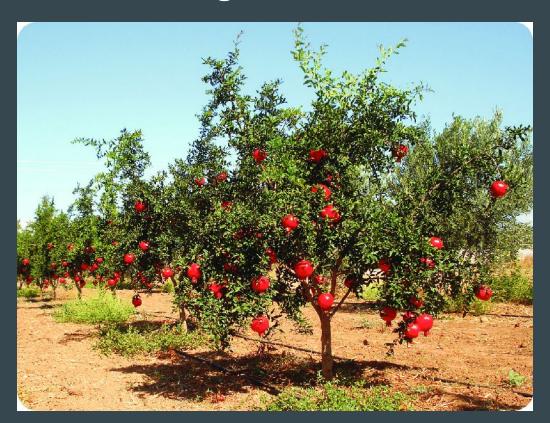

# Beneficial Plant Additions to the Student Garden

**By: NFC Orchard Interns** 

(Kylee Murray, Carolyn Chaput, Kris Hotchkiss, Mikyla Maglente, Amy Hirschey, Christopher Huante, & Karen Huante)

# Past Projects

Since last Campus Environment Committee

















## The Greenhouse







#### The Greenhouse





#### The Greenhouse





# Integration Across Campus

And outside the club

## Club Rush + Campus Festivals



# **Spring 2019 Harvest**







# **Spring 2019 Harvest**







# **Spring 2019 Harvest**





# Campus Maker Space + Graphics Classes



# Bayer/Seminis





#### **Community Outreach**











# Fence Line Wind Blockage

A line of sugar bush, pomegranates, and toyon berry



# Sugar Bush (Rhus ovata)



## Pomegranate Trees



# Toyon Berry



# Orchard Trees

#### **Dwarf Orchard Trees**



# **Erosion Control**

On the Hill

#### **Erosion control in orchards**

Cover crops: Smaller fauna used to cover the areas between larger trees used for water retention, pest control, erosion prevention, introduce biodiversity, smother weeds, and increase visual appeal.





# **Example Cover Crops**



# **Pollinator Plants**

#### Canyon Sunflower (Venegasia carpesioides)



#### California Goldfields





## Mountain phlox (Linanthus grandifloras)



# Arroyo Lupine



# IMPLEMENTATION