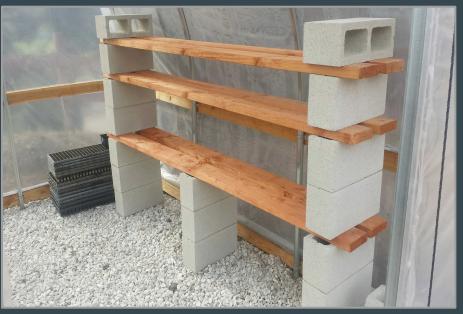

# Beneficial Plant Additions to the Student Garden

**By: NFC Orchard Interns** 

(Kylee Murray, Carolyn Chaput, Kris Hotchkiss, Mikyla Maglente, Amy Hirschey, Christopher Huante, & Karen Huante)

# Past Projects

Since last Campus Environment Committee

















## The Greenhouse







#### The Greenhouse





#### The Greenhouse





# Integration Across Campus

And outside the club

## Club Rush + Campus Festivals



# **Spring 2019 Harvest**







# **Spring 2019 Harvest**







# **Spring 2019 Harvest**





# Campus Maker Space + Graphics Classes



# Bayer/Seminis





#### **Community Outreach**











# Fence Line Wind Blockage

A line of sugar bush, pomegranates, and toyon berry



# Sugar Bush (Rhus ovata)



## Pomegranate Trees



# Toyon Berry



# Orchard Trees

#### **Dwarf Orchard Trees**



# **Erosion Control**

On the Hill

#### **Erosion control in orchards**

Cover crops: Smaller fauna used to cover the areas between larger trees used for water retention, pest control, erosion prevention, introduce biodiversity, smother weeds, and increase visual appeal.





# **Example Cover Crops**



# *