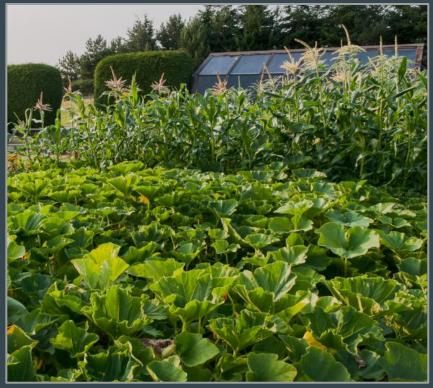

#### **Erosion control in orchards**

Cover crops: Smaller fauna used to cover the areas between larger trees used for water retention, pest control, erosion prevention, introduce biodiversity, smother weeds, and increase visual appeal.

# **Example Cover Crops**