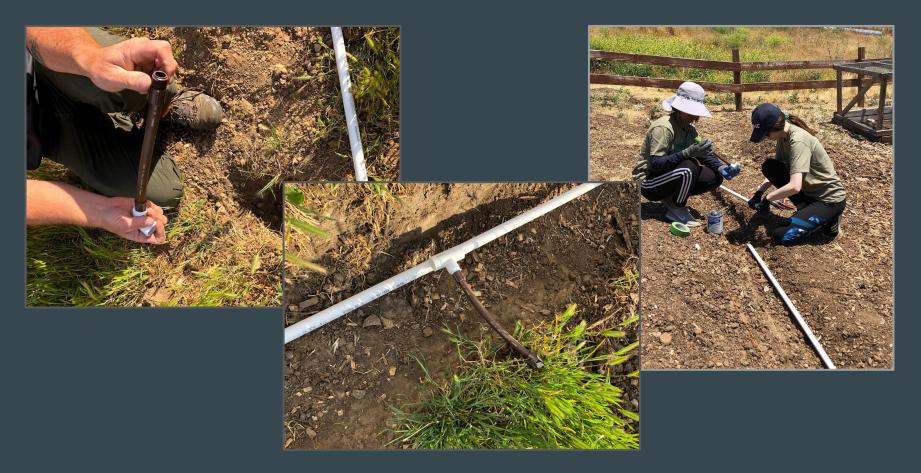

# Beneficial Plant Additions to the Student Garden

**By: NFC Orchard Interns** 

(Kylee Murray, Carolyn Chaput, Kris Hotchkiss, Mikyla Maglente, Amy Hirschey, Christopher Huante, & Karen Huante)

# Past Projects

Since last Campus Environment Committee

















## The Greenhouse







#### The Greenhouse





#### The Greenhouse





# Integration Across Campus

And outside the club

## Club Rush + Campus Festivals



# **Spring 2019 Harvest**







# **Spring 2019 Harvest**







# **Spring 2019 Harvest**





# Campus Maker Space + Graphics Classes



# Bayer/Seminis





#### **Community Outreach**











# Fence Line Wind Blockage

A line of sugar bush, pomegranates, and toyon berry



# Sugar Bush (Rhus ovata)



## Pomegranate Trees



# Toyon Berry



# Orchard Trees

#### **Dwarf Orchard Trees**



# **Erosion Control**

On the Hill

#### **Erosion control in orchards**

Cover crops: Smaller fauna used to cover the areas between larger trees used for water retention, pest control, erosion prevention, introduce biodiversity,