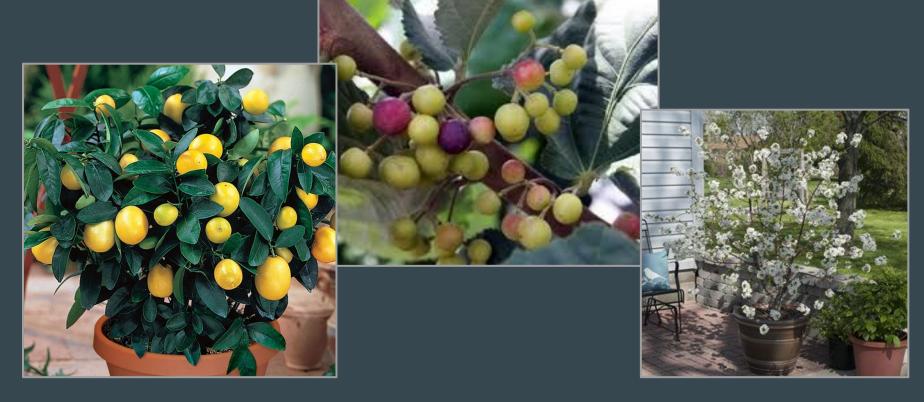

the Student Garden

**By: NFC Orchard Interns** 

(Kylee Murray, Carolyn Chaput, Kris Hotchkiss, Mikyla Maglente, Amy Hirschey, Christopher Huante, & Karen Huante)

# Past Projects

Since last Campus Environment Committee

















## The Greenhouse







#### The Greenhouse





#### The Greenhouse





# Integration Across Campus

And outside the club

## Club Rush + Campus Festivals



# **Spring 2019 Harvest**







# **Spring 2019 Harvest**







# **Spring 2019 Harvest**





# Campus Maker Space + Graphics Classes



# Bayer/Seminis





#### **Community Outreach**











# Fence Line Wind Blockage

A line of sugar bush, pomegranates, and toyon berry



# Sugar Bush (Rhus ovata)



## Pomegranate Trees



# Toyon Berry



# Orchard Trees

#### **Dwarf Orchard Trees**



# **Erosion Control**

On the Hill

#### **Erosion control in orchards**

Cover crops: Smaller fauna used to cover the areas between larger trees used for water retention, pest control, erosion prevention, introduce biodiversity, smother weeds, and increase visual appeal.





# **Example Cover Crops**



# **Pollinator Plants**

#### Canyon Sunflower (Venegasia carpesioides)



#### California Goldfields





## Mountain phlox (Linanthus grandifloras)



# Arroyo Lupine



# IMPLEMENTATION