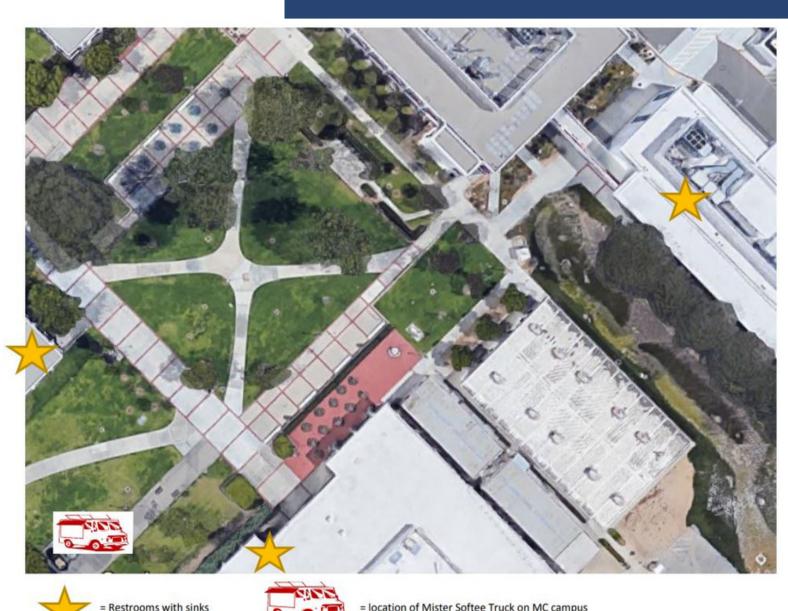

- 4. Use that information to complete a MFF Event Organizer Form.
- 5. Using Google maps, create a map showing the exact placement of food truck as arranged with the Student Activities Office and Business Services Office (per your Moorpark College Facility Use Form).

- 4. Use that information to complete a MFF Event Organizer Form.
- 5. Using Google maps, create a map showing the exact placement of food truck as arranged with the Student Activities Office and Business Services Office (per your Moorpark College Facility Use Form).
- 6. Submit the aforementioned paperwork (in steps 3,4,5) along with a completed hard-copy requisition (if paying the food truck to attend your event and give out food) to the Student Activities Office for processing.