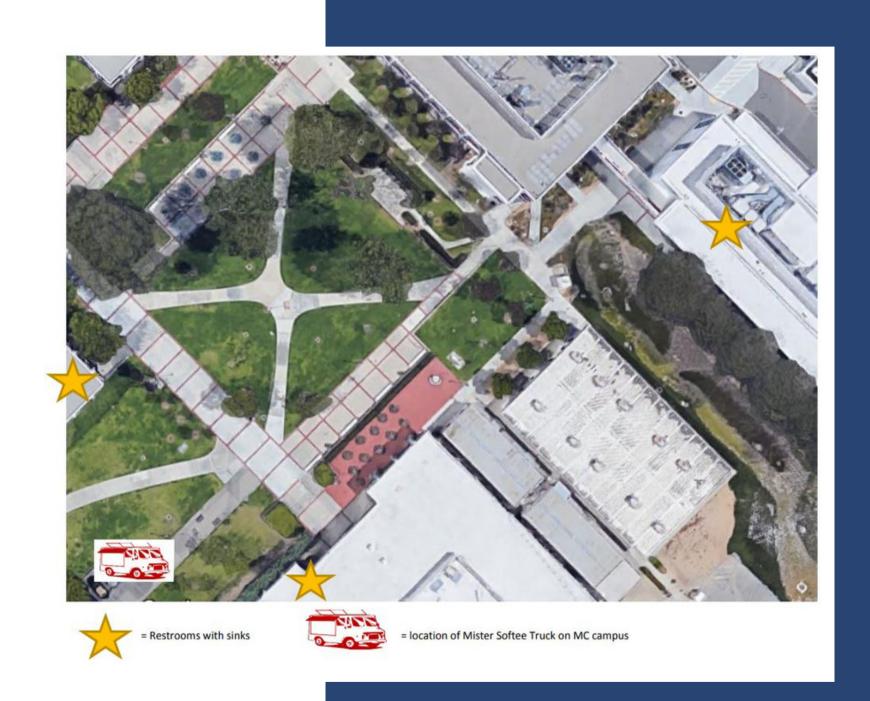

- 4. Use that information to complete a MFF Event Organizer Form.
- 5. Using Google maps, create a map showing the exact placement of food truck as arranged with the Student Activities Office and Business Services Office (per your Moorpark College Facility Use Form).

- 4. Use that information to complete a MFF Event Organizer Form.
- 5. Using Google maps, create a map showing the exact placement of food truck as arranged with the Student Activities Office and Business Services Office (per your Moorpark College Facility Use Form).
- 6. Submit the aforementioned paperwork (in steps 3,4,5) along with a completed hard-copy requisition (if paying the food truck to attend your event and give out food) to the Student Activities Office for processing.