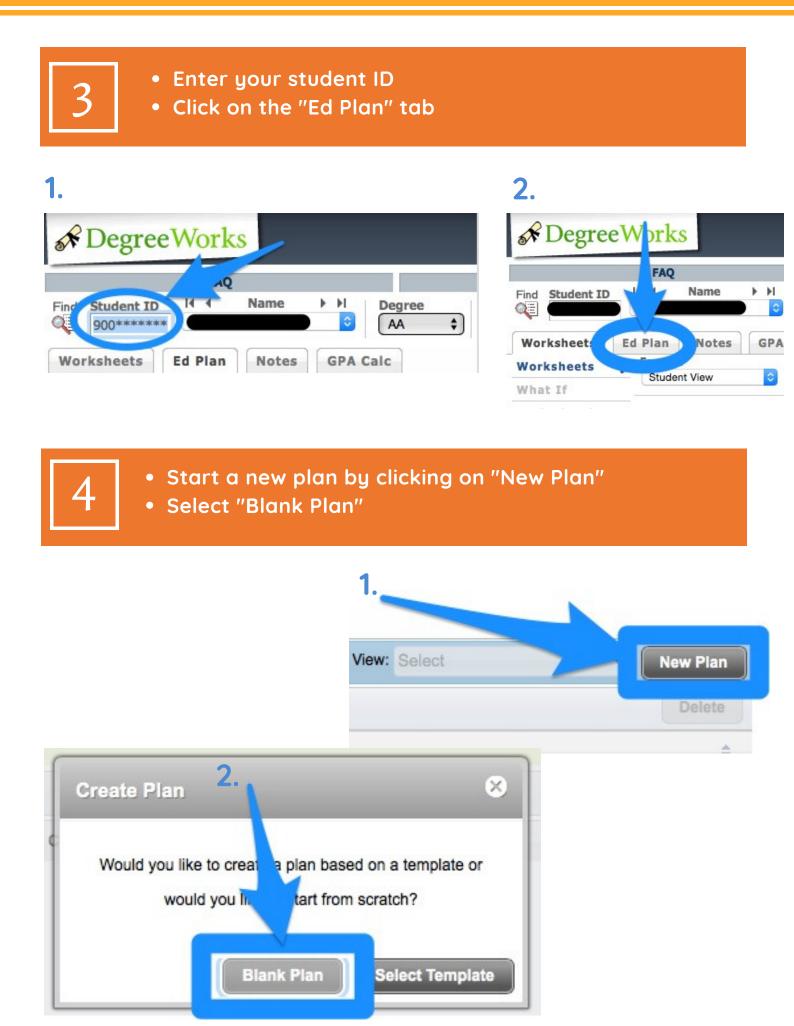

|











HOW TO COMPLETE YOUR ED PLAN A Comprehensive Visual Guide







## **NEED FURTHER ASSISTANCE?** For more in-depth assistance, please contact: Student Success/FYE Center: (805) 553-4799 mcfye@vcccd.edu Located in the Student Services Annex C FIRST AID STATIONS C EVACUATION AREAS C AED LOCATIONS EMERGENCY OPERATIONS CENTER (EOC) EMERGENCY SHELTER AREA P-Lot AA STAGING AREA (A C EMERGENCY BLUE PHONE P-Lot A S EMERGENCY EVACUATION CHAIR CAMPUS MAP 06 EMERGENCY SUPPLY TRALER P-Lot PA S PARKING MACHINE CON P-Lot B ALL GENDER RESTROOM BUS STOP ATM MACHINES P-Lot M \star 30 MIN PARKING 1/2 HP 20 MOTORCYCLE PARKING zoo HANDICAPPED PARKING 5 BIKE RACKS FOOD PANTRY P-Lot C P-Lot D **FYE Center** œ LLF a 6 OBSERVATORY G-GOLF 0 P-Lot E CDC 0 P-Lot Play Pa B B B P GSBFD FACILITIES ...Tennis Cou