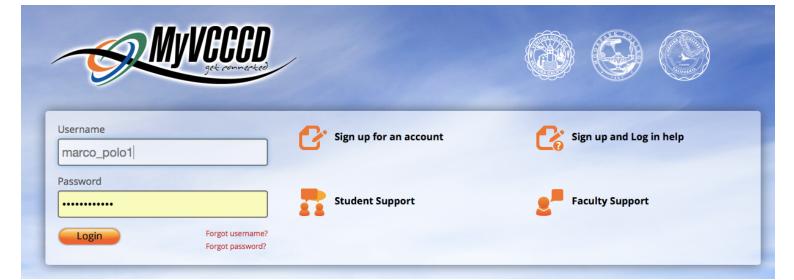

## Log into your MyVCCCD account

- Go to www.my.vcccd.edu
- Log in with your username and password

2