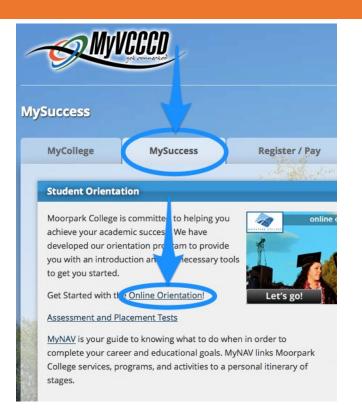

## Click on the "MySuccess" tab

• Click on "Online Orientation"

| 3 Watch th                                                                                                                                                                                                                               | ne videos and ansv                                                                                                                                                                                                                                                                 | wer the questions.                                                                   |  |
|------------------------------------------------------------------------------------------------------------------------------------------------------------------------------------------------------------------------------------------|------------------------------------------------------------------------------------------------------------------------------------------------------------------------------------------------------------------------------------------------------------------------------------|--------------------------------------------------------------------------------------|--|
| Moorpark College New Studen  t Hide  t LESSONS  OL. INTRODUCTION  Weicome to Moorpark College  O.2. ACADEMIC PROGRAMS  What can I study?  O.0                                                                                            | t Orientation Introduction / Welcome to Moorpark Colle                                                                                                                                                                                                                             | ege                                                                                  |  |
| O3. GETTING STARTED<br>How do I pay for college?<br>Do I need to take placement tests?<br>How do I know what classes to take?<br>How do I register for classes?<br>What else do I need to do?<br>If LEARNING JOURNAL<br>SUPPORT SIGN OUT | <ol> <li>Navigation - left-side menu<br/>or arrows at top of page</li> <li>Menu - Click Hide to collapse<br/>and Menu to expand</li> <li>Your progress is saved,<br/>log out or in at any time</li> <li>Captions &amp; volume control<br/>are located in video play bar</li> </ol> | duction / Information Literacy                                                       |  |
| 4 need to a                                                                                                                                                                                                                              | complete the closin                                                                                                                                                                                                                                                                | nplete this component, you<br>og survey. Failure to do so<br>tation as "incomplete." |  |