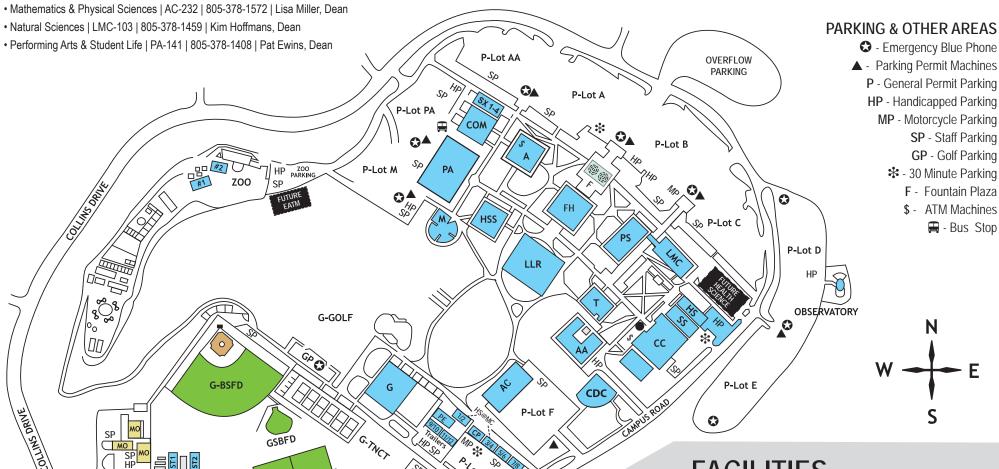

## **DIVISION OFFICES**

7/28/10

## · Applied & Social Sciences | HSS-217 | 805-378-1445 | Lori Bennett, Dean

• Art/Media/Education & Enrollment Services | AA-101 | 805-378-1448 | Julius Sokenu, Dean

HP ▲☆

P-Lot H

G-FBFD

CAMPUS PARK DRIVE

HP

Field

Hockey

Stadium

Administration

(Business Office, Counseling,

Registration & Records, Scholarships,

(Bookstore, Cafeteria, Assoc Students) Child Development Center

Communications Building

Outreach & Admissions

Student Health Center)

Academic Center

Campus Center

AC

CDC

Applied Arts Building (Forum AA-147)

## **FACILITIES**

MOORPARK COLLEGE MAP

**FALL 2010** 

| СР     | Campus Police           |
|--------|-------------------------|
|        | (lower campus trailers) |
| FORUM  | AA-147                  |
| FH     | Fountain Hall           |
| G      | Gymnasium               |
| G-BSFD | Baseball Field          |
| G-FBFD | Football Field          |
| G-GOLF | Driving Range           |
| G-SBFD | Softball Field          |
| G-SCFD | Soccer Field            |
| G-TNCT | Tennis Court            |
| G-TRAC | Track Field             |
| HS     | Health Science          |
| HS@MC  | High School at MC       |
| HSS    | Humanities /            |
|        | Social Science Bldg     |

| LLR | Library Learning Resourc |
|-----|--------------------------|
| LMC | ACCESS (DSPS)            |
|     | Natural Sciences         |
|     | Computer Studies         |
| M   | Music Building           |
| MO  | Maintenance & Operations |
| 0   | Observatory              |
| PA  | Performing Arts          |
| PE  | PE Annex Offices         |
| PS  | Physical Sciences        |
| SS  | Student Services         |
|     | (EOPS)                   |
| ST  | Stadium Annex            |
|     | (ST-1 & ST-2)            |
| SX  | Trailers                 |
| Τ   | Technology/Business      |
| TR  | Trailers 1–12            |
| Z00 | Zoo Buildings 1 & 2      |
|     |                          |