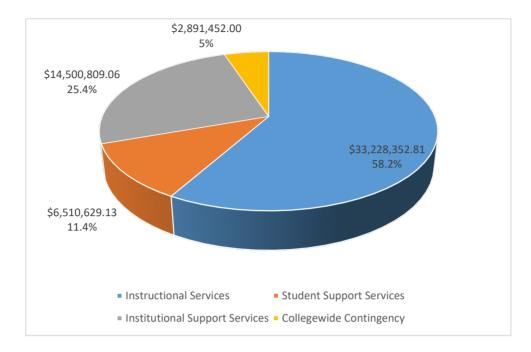

\* Includes \$5,292,535.56 for part time faculty and hourly instructional costs.

\*\* Includes \$1,887,640 for collegewide contingency.

| Instructional Services         | 33,228,352.81 | 58.2% |
|--------------------------------|---------------|-------|
| Student Support Services       | 6,510,629.13  | 11.4% |
| Institutional Support Services | 14,500,809.06 | 25.4% |
| Collegewide Contingency        | 2,891,452.00  | 5%    |
| Total                          | 57,131,243.00 | 100%  |