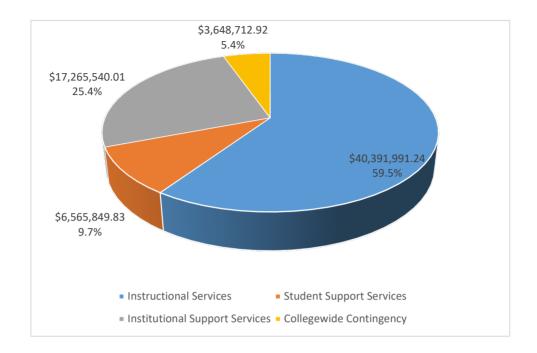

| Instructional Services         | 40,391,991.24 | 59.5%  |
|--------------------------------|---------------|--------|
| Student Support Services       | 6,565,849.83  | 9.7%   |
| Institutional Support Services | 17,265,540.01 | 25.4%  |
| Collegewide Contingency        | 3,648,712.92  | 5.4%   |
| Total                          | 67,872,094.00 | 100.0% |