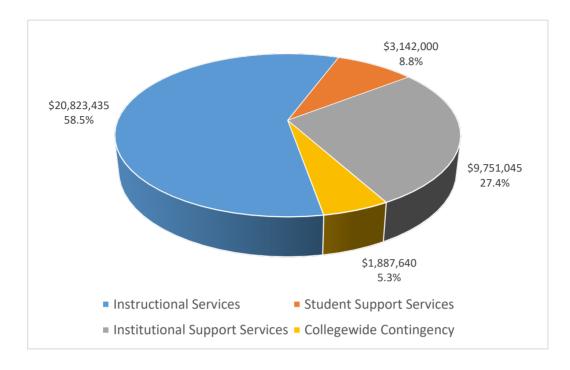

- \* Includes \$11,295,306 for part time faculty and hourly instructional costs.
- \*\* Includes \$3,648,713 for collegewide contingency.

| Instructional Services         | \$20,823,435 | 58.5%  |
|--------------------------------|--------------|--------|
| Student Support Services       | \$3,142,000  | 8.8%   |
| Institutional Support Services | \$9,751,045  | 27.4%  |
| Collegewide Contingency        | \$1,887,640  | 5.3%   |
| Total                          | 35,604,120   | 100.0% |