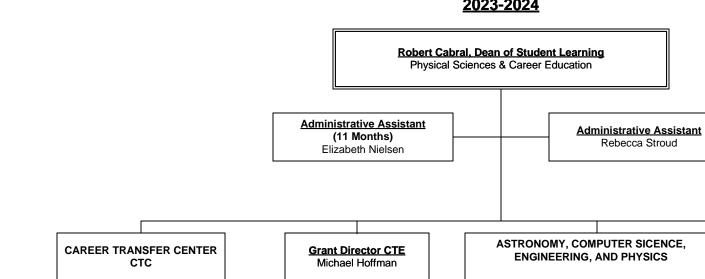

**Raul Torres** 

**Counselor-CTE** Cristina Garcia

**Program Coordinator II** Laura Maldonado

Astronomy/Physics Rick Edwards, Dept. Chair

Placement Project **Specialist** Kirsten Vassie

Astronomy/Physics

Charles Edwards (A/P) Erik Reese (A/P)

Instructional Lab Tech II/ **Physical & Applied Sciences** James Artero

Computer Science/ **Engineering** 

Scarlet Relle, Dept. Chair

Computer Science/ **Engineering Instructors** 

> Loay Alnaji (CS) Esmaail Nikjeh (CS) Scarlet Relle (E)