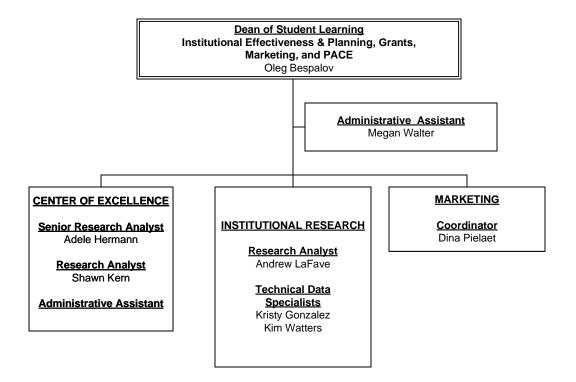

## DUAL ENROLLMENT/ PACE

Program Director Sergio Gonzalez

Counseling Services Specialist Brandi Rieger

## **GUIDED PATHWAYS**

Kellie Porto-Garcia