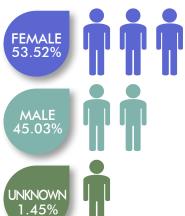

## STUDENT GENDER

1 WHITE NON-HISPANIC 42.04 % 2 HISPANIC 35.43 %

3 ASIAN 6.70 %

4 UNKNOWN 5.84 %

MULTI-ETHNICITY 5.21 %
FILIPINO 2.37 %
AFRICAN-AMERICAN 2.03 %
PACIFIC ISLANDER 0.19 %
AMERICAN INDIAN/ALASKAN 0.20 %