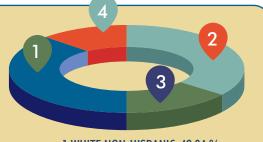

## STUDENT GENDER

1 WHITE NON-HISPANIC 42.04 % 2 HISPANIC 35.43 %

3 ASIAN 6.70 %

4 UNKNOWN 5.84 %

MULTI-ETHNICITY 5.21 %
FILIPINO 2.37 %
AFRICAN-AMERICAN 2.03 %
PACIFIC ISLANDER 0.19 %
AMERICAN INDIAN/ALASKAN 0.20 %