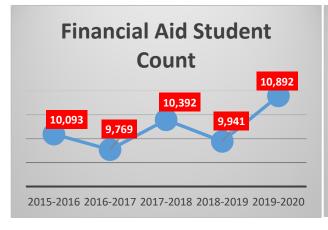

\$145,592         124         \$149,036         112         \$104,999         96           1,188         \$489,889         1,373         \$495,520         1,495         \$520,767         1,431           1,800         \$898,937         1,933         \$978,300         2,302         \$1,914,000         141           9,770         \$34,398,574         9,361         \$32,870,231         9,788 | Student Count         Aid Amount         Aid Amount         Aid Amount         Aid Amount         Aid Amount         Aid Amount         Student Count         Aid Amount         Aid Amount         Student Count         Aid Amount         Aid Amount         Aid Amount         Aid Amount         Student Count         Aid Amount         Aid A | Student Count         Aid Amount         Aid Amount |





VCCCD increased Financial Aid students from 10,093 in 2015-2016 to 10,892. As well as increased financial aid student counts, VCCCD has

also increased total award and Grant dollars. VCCCD student aid grant dollars have increased from \$39,561,976 to \$53,702,441. This is 36%

increase over 5 years.

California Community Colleges Chancellor's Office California Community Colleges Chancellor's Office Special population student count Summary Report Student Enrollment Status Summary Report Fall 2015 Fall 2016 Fall 2017 Fall 2018 Fall 2019 Fall 2015 Fall 2016 Fall 2017 Fall 2018 Fall 2019 First Generation 4,296 11,359 11,336 11,148 Student Count Student Count Student Count Student Count Student Count Special Admit 1,115 1,170 1,475 1,666 2,096 Ventura CCD 33,192 33,270 34,333 34,270 33,518