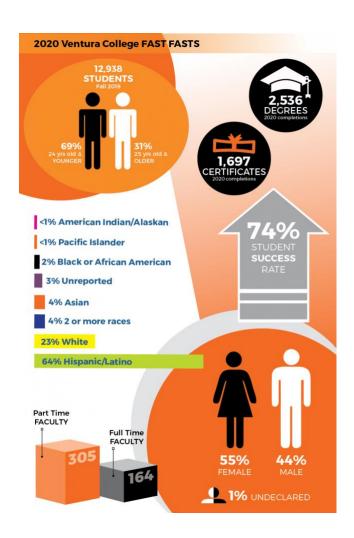

### VCCCD STUDENT DEMOGRAPHICS BY ETHNICITY, GENDER AND AGE GROUP

Ref. b1

Source: <a href="https://datamart.ccco.edu/datamart.aspx">https://datamart.ccco.edu/datamart.aspx</a>

## VCCCD 5 Year Enrollments by Gender, Ethnicity and Age

### California Community Colleges Chancellor's Office Student Enrollment Status Summary Report

2015-16 to 2019-20 Ventura CCD Totals and Percentage by Ethnicity, Gender and Age Group

| 2013-10 to 2019-20 Ventura CCD Totals and I | i ciccinage by | Eumicity, C   | Jenuer and    | Age Group     | ,             |
|---------------------------------------------|----------------|---------------|---------------|---------------|---------------|
|                                             | 2015-<br>2016  | 2016-<br>2017 | 2017-<br>2018 | 2018-<br>2019 | 2019-<br>2020 |
|                                             | Count          | Count         | Count         | Count         | Count         |
|                                             | (%)            | (%)           | (%)           | (%)           | (%)           |
| Ventura CCD Total                           | 100.00<br>%    | 100.00<br>%   | 100.00<br>%   | 100.00<br>%   | 100.00<br>%   |
| Female Total                                | 53.94 %        | 53.47 %       | 53.70 %       | 54.43 %       | 54.86 %       |
| 19 or Less Total                            | 32.37 %        | 32.67 %       | 32.64 %       | 33.67 %       | 36.08 %       |
| African-American                            | 1.24 %         | 1.29 %        | 1.23 %        | 1.16 %        | 1.23 %        |
| American Indian/Alaskan Native              | 0.19 %         | 0.25 %        | 0.23 %        | 0.22 %        | 0.20 %        |
| Asian                                       | 4.43 %         | 4.76 %        | 4.83 %        | 4.19 %        | 5.04 %        |
| Filipino                                    | 2.44 %         | 2.39 %        | 2.36 %        | 2.46 %        | 2.42 %        |
| Hispanic                                    | 51.73 %        | 52.55 %       | 54.54 %       | 56.03 %       | 54.52 %       |
| Multi-Ethnicity                             | 4.62 %         | 4.86 %        | 4.73 %        | 4.39 %        | 4.54 %        |
| Pacific Islander                            | 0.17 %         | 0.16 %        | 0.15 %        | 0.16 %        | 0.15 %        |
| Unknown                                     | 0.60 %         | 0.82 %        | 0.37 %        | 0.56 %        | 4.16 %        |
| White Non-Hispanic                          | 34.56 %        | 32.91 %       | 31.56 %       | 30.83 %       | 27.76 %       |
| 20 to 24 Total                              | 36.51 %        | 36.02 %       | 35.70 %       | 34.39 %       | 32.16 %       |
| African-American                            | 1.68 %         | 1.53 %        | 1.45 %        | 1.41 %        | 1.34 %        |
| American Indian/Alaskan Native              | 0.23 %         | 0.12 %        | 0.21 %        | 0.18 %        | 0.18 %        |
| Asian                                       | 3.25 %         | 3.39 %        | 3.57 %        | 3.39 %        | 3.21 %        |
| Filipino                                    | 2.21 %         | 2.23 %        | 2.29 %        | 2.84 %        | 2.70 %        |
| Hispanic                                    | 55.15 %        | 55.96 %       | 56.37 %       | 57.24 %       | 59.59 %       |
| Multi-Ethnicity                             | 4.37 %         | 4.52 %        | 4.80 %        | 4.80 %        | 4.05 %        |
| Pacific Islander                            | 0.16 %         | 0.14 %        | 0.14 %        | 0.14 %        | 0.22 %        |
| Unknown                                     | 0.94 %         | 0.76 %        | 0.51 %        | 0.70 %        | 2.95 %        |
| White Non-Hispanic                          | 32.02 %        | 31.35 %       | 30.67 %       | 29.30 %       | 25.77 %       |
| 25 to 29 Total                              | 12.53 %        | 13.09 %       | 13.37 %       | 13.51 %       | 13.13 %       |
| African-American                            | 1.87 %         | 2.08 %        | 1.84 %        | 1.79 %        | 1.66 %        |
| American Indian/Alaskan Native              | 0.37 %         | 0.29 %        | 0.31 %        | 0.25 %        | 0.14 %        |
| Asian                                       | 3.89 %         | 3.32 %        | 3.25 %        | 3.26 %        | 2.54 %        |
| Filipino                                    | 3.13 %         | 2.44 %        | 2.46 %        | 2.18 %        | 2.29 %        |
| Hispanic                                    | 50.86 %        | 55.61 %       | 56.69 %       | 57.67 %       | 60.43 %       |
| Multi-Ethnicity                             | 3.31 %         | 3.44 %        | 3.88 %        | 3.68 %        | 3.66 %        |
| Pacific Islander                            | 0.49 %         | 0.38 %        | 0.28 %        | 0.14 %        | 0.11 %        |
| Unknown                                     | 1.23 %         | 1.15 %        | 0.82 %        | 1.03 %        | 3.72 %        |
| White Non-Hispanic                          | 34.87 %        | 31.30 %       | 30.47 %       | 29.99 %       | 25.44 %       |
| <u>30 to 34 Total</u>                       | 6.01 %         | 5.93 %        | 6.20 %        | 6.26 %        | 6.37 %        |
|                                             |                |               |               |               |               |