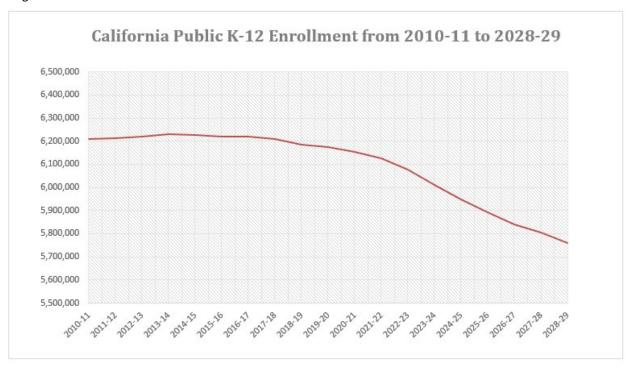

aid grant dollars have increased from \$39,561,976 to \$53,702,441. This is 36%

increase over 5 years.

California Community Colleges Chancellor's Office California Community Colleges Chancellor's Office Special population student count Summary Report Student Enrollment Status Summary Report Fall 2015 Fall 2016 Fall 2017 Fall 2018 Fall 2019 Fall 2015 Fall 2016 Fall 2017 Fall 2018 Fall 2019 First Generation 4,296 11,359 11,336 11,148 Student Count Student Count Student Count Student Count Student Count Special Admit 1,115 1,170 1,475 1,666 2,096 Ventura CCD 33,192 33,270 34,333 34,270 33,518 512 705 561 673 612 Veteran

The above two charts represent VCCCD total Fall headcount vs. VCCCD Fisrt Generation, Special Admit and Veteran populations.

#### K-12 VENTURA COUNTY PROJECTIONS

Ref g1



California Department of Finance Demographic Research Unit January 2020 Excludes CEA and special schools. Actual enrollment data to 2018-19 school year.



2018-19 to 2028-29 the State of California high school graduates are projected to decrease 7%. While Ventura County high school graduates are projected to decrease by 17%.



2018-19 to 2028-29 Ventura County High School Graduates expected to decrease by 9.2%

### Ab-705 Efforts at VCCCD

AB-705 is a law that requires California Community colleges to maximize the probability that a student will enter and complete transfer-level coursework in English and math within a one year timeframe. AB-705 was signed by the Governor on October 13, 2017 and took effect on January 1, 2018.

### Math

| <u>Fall 2015 - Fall</u>