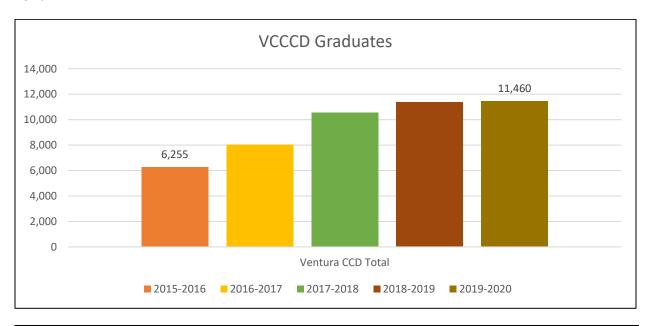

0 %  | 0.00 %  | 3.70 %  | 0.00 %  |
| Unknown            | 15.38 % | 55.56 % | 16.67 % | 22.22 % | 46.15 % |
| White Non-Hispanic | 61.54 % | 11.11 % | 22.22 % | 14.81 % | 3.85 %  |
| <u>50 + Total</u>  | 3.40 %  | 2.76 %  | 3.78 %  | 5.08 %  | 6.44 %  |
| African-American   | 8.33 %  | 0.00 %  | 0.00 %  | 0.00 %  | 0.00 %  |
| Asian              | 0.00 %  | 0.00 %  | 4.76 %  | 6.25 %  | 9.30 %  |
| Hispanic           | 16.67 % | 21.43 % | 14.29 % | 18.75 % | 13.95 % |
| Multi-Ethnicity    | 0.00 %  | 0.00 %  | 4.76 %  | 0.00 %  | 0.00 %  |
| Unknown            | 16.67 % | 28.57 % | 14.29 % | 18.75 % | 25.58 % |
| White Non-Hispanic | 58.33 % | 50.00 % | 61.90 % | 56.25 % | 51.16 % |

Source:https://datamart.cccco.edu/datamart.a spx

### VCCCD GRADUATES AND UNIVERSITY TRANSFERS

Ref. c1



| California Community Colleges Chancellor's Office |               |               |               |               |               |  |  |  |
|---------------------------------------------------|---------------|---------------|---------------|---------------|---------------|--|--|--|
| Program Awar                                      | rds Summaı    | ry Report     |               |               |               |  |  |  |
|                                                   |               |               |               |               |               |  |  |  |
|                                                   | <u> 2015-</u> | <u> 2016-</u> | <u> 2017-</u> | <u> 2018-</u> | <u> 2019-</u> |  |  |  |
|                                                   | <u>2016</u>   | <u>2017</u>