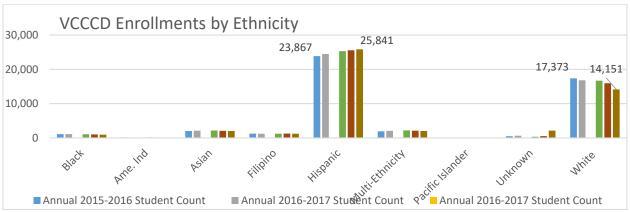

### VCCCD STUDENT DEMOGRAPHICS BY ETHNICITY, GENDER AND AGE GROUP

Ref. b1

Source: <a href="https://datamart.ccco.edu/datamart.aspx">https://datamart.ccco.edu/datamart.aspx</a>

## VCCCD 5 Year Enrollments by Gender, Ethnicity and Age

### California Community Colleges Chancellor's Office Student Enrollment Status Summary Report

2015-16 to 2019-20 Ventura CCD Totals and Percentage by Ethnicity, Gender and Age Group

| 2013-10 to 2019-20 Ventura CCD Totals and I | i ciccinage by | Eumicity, C   | Jenuer and    | Age Group     | ,             |
|---------------------------------------------|----------------|---------------|---------------|---------------|---------------|
|                                             | 2015-<br>2016  | 2016-<br>2017 | 2017-<br>2018 | 2018-<br>2019 | 2019-<br>2020 |
|                                             | Count          | Count         | Count         | Count         | Count         |
|                                             | (%)            | (%)           | (%)           | (%)           | (%)           |
| Ventura CCD Total                           | 100.00<br>%    | 100.00<br>%   | 100.00<br>%   | 100.00<br>%   | 100.00<br>%   |
| Female Total                                | 53.94 %        | 53.47 %       | 53.70 %       | 54.43 %       | 54.86 %       |
| 19 or Less Total                            | 32.37 %        | 32.67 %       | 32.64 %       | 33.67 %       | 36.08 %       |
| African-American                            | 1.24 %         | 1.29 %        | 1.23 %        | 1.16 %        | 1.23 %        |
| American Indian/Alaskan Native              | 0.19 %         | 0.25 %        | 0.23 %        | 0.22 %        | 0.20 %        |
| Asian                                       | 4.43 %         | 4.76 %        | 4.83 %        | 4.19 %        | 5.04 %        |
| Filipino                                    | 2.44 %         | 2.39 %        | 2.36 %        | 2.46 %        | 2.42 %        |
| Hispanic                                    | 51.73 %        | 52.55 %       | 54.54 %       | 56.03 %       | 54.52 %       |
| Multi-Ethnicity                             | 4.62 %         | 4.86 %        | 4.73 %        | 4.39 %        | 4.54 %        |
| Pacific Islander                            | 0.17 %         | 0.16 %        | 0.15 %        | 0.16 %        | 0.15 %        |
| Unknown                                     | 0.60 %         | 0.82 %        | 0.37 %        | 0.56 %        | 4.16 %        |
| White Non-Hispanic                          | 34.56 %        | 32.91 %       | 31.56 %       | 30.83 %       | 27.76 %       |
| 20 to 24 Total                              | 36.51 %        | 36.02 %       | 35.70 %       | 34.39 %       | 32.16 %       |
| African-American                            | 1.68 %         | 1.53 %        | 1.45 %        | 1.41 %        | 1.34 %        |
| American Indian/Alaskan Native              | 0.23 %         | 0.12 %        | 0.21 %        | 0.18 %        | 0.18 %        |
| Asian                                       | 3.25 %         | 3.39 %        | 3.57 %        | 3.39 %        | 3.21 %        |
| Filipino                                    | 2.21 %         | 2.23 %        | 2.29 %        | 2.84 %        | 2.70 %        |
| Hispanic                                    | 55.15 %        | 55.96 %       | 56.37 %       | 57.24 %       | 59.59 %       |
| Multi-Ethnicity                             | 4.37 %         | 4.52 %        | 4.80 %        | 4.80 %        | 4.05 %        |
| Pacific Islander                            | 0.16 %         | 0.14 %        | 0.14 %        | 0.14 %        | 0.22 %        |
| Unknown                                     | 0.94 %         | 0.76 %        | 0.51 %        | 0.70 %        | 2.95 %        |
| White Non-Hispanic                          | 32.02 %        | 31.35 %       | 30.67 %       | 29.30 %       | 25.77 %       |
| 25 to 29 Total                              | 12.53 %        | 13.09 %       | 13.37 %       | 13.51 %       | 13.13 %       |
| African-American                            | 1.87 %         | 2.08 %        | 1.84 %        | 1.79 %        | 1.66 %        |
| American Indian/Alaskan Native              | 0.37 %         | 0.29 %        | 0.31 %        | 0.25 %        | 0.14 %        |
| Asian                                       | 3.89 %         | 3.32 %        | 3.25 %        | 3.26 %        | 2.54 %        |
| Filipino                                    | 3.13 %         | 2.44 %        | 2.46 %        | 2.18 %        | 2.29 %        |
| Hispanic                                    | 50.86 %        | 55.61 %       | 56.69 %       | 57.67 %       | 60.43 %       |
| Multi-Ethnicity                             | 3.31 %         | 3.44 %        | 3.88 %        | 3.68 %        | 3.66 %        |
| Pacific Islander                            | 0.49 %         | 0.38 %        | 0.28 %        | 0.14 %        | 0.11 %        |
| Unknown                                     | 1.23 %         | 1.15 %        | 0.82 %        | 1.03 %        | 3.72 %        |
| White Non-Hispanic                          | 34.87 %        | 31.30 %       | 30.47 %       | 29.99 %       | 25.44 %       |
| <u>30 to 34 Total</u>                       | 6.01 %         | 5.93 %        | 6.20 %        | 6.26 %        | 6.37 %        |
|                                             |                |               |               |               |               |