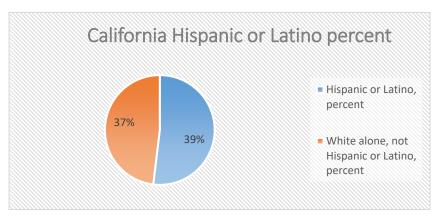

The state of California is represented by 72% White with 39% Hispanic Origin. California has 21% greater Hispanic Origin representation than the United States as a whole.

Ventura County is represented by 84% White and 43% of the total population identifies as Hispanic or Latino.