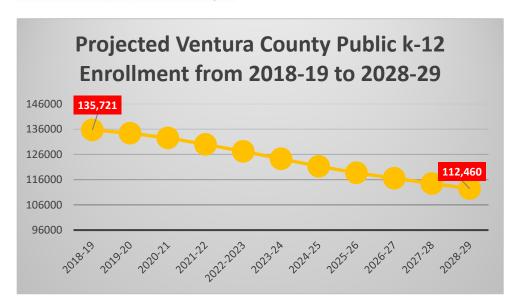

alifornia Community Colleges Chancellor's Office Special population student count Summary Report Student Enrollment Status Summary Report Fall 2015 Fall 2016 Fall 2017 Fall 2018 Fall 2019 Fall 2015 Fall 2016 Fall 2017 Fall 2018 Fall 2019 First Generation 4,296 11,359 11,336 11,148 Student Count Student Count Student Count Student Count Student Count Special Admit 1,115 1,170 1,475 1,666 2,096 Ventura CCD 33,192 33,270 34,333 34,270 33,518 512 705 561 673 612 Veteran

The above two charts represent VCCCD total Fall headcount vs. VCCCD Fisrt Generation, Special Admit and Veteran populations.

#### K-12 VENTURA COUNTY PROJECTIONS

Ref g1



California Department of Finance Demographic Research Unit January 2020 Excludes CEA and special schools. Actual enrollment data to 2018-19 school year.



2018-19 to 2028-29 the State of California high school graduates are projected to decrease 7%. While Ventura County high school graduates are projected to decrease by 17%.



2018-19 to 2028-29 Ventura County High School Graduates expected to decrease by 9.2%

### Ab-705 Efforts at VCCCD

AB-705 is a law that requires California Community colleges to maximize the probability that a student will enter and complete transfer-level coursework in English and math within a one year timeframe. AB-705 was signed by the Governor on October 13, 2017 and took effect on January 1, 2018.

### Math

| <u>Fall 2015 - Fall</u>                                               |       |
|-----------------------------------------------------------------------|-------|
| <u>2016</u>