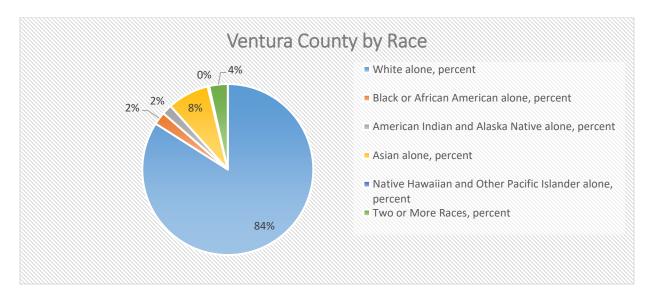

The state of California is represented by 72% White with 39% Hispanic Origin. California has 21% greater Hispanic Origin representation than the United States as a whole.

Ventura County is represented by 84% White and 43% of the total population identifies as Hispanic or Latino.