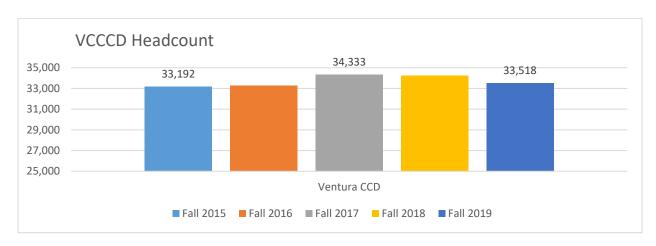

## VCCCD 5 Year Enrollments by Gender, Ethnicity and Age

### California Community Colleges Chancellor's Office Student Enrollment Status Summary Report

2015-16 to 2019-20 Ventura CCD Totals and Percentage by Ethnicity, Gender and Age Group

| 2013-10 to 2019-20 Ventura CCD Totals and I | i ciccinage by | Eumicity, C   | Jenuer and    | Age Group     | ,             |
|---------------------------------------------|----------------|---------------|---------------|---------------|---------------|
|                                             | 2015-<br>2016  | 2016-<br>2017 | 2017-<br>2018 | 2018-<br>2019 | 2019-<br>2020 |
|                                             | Count          | Count         | Count         | Count         | Count         |
|                                             | (%)            | (%)           | (%)           | (%)           | (%)           |
| Ventura CCD Total                           | 100.00<br>%    | 100.00<br>%   | 100.00<br>%   | 100.00<br>%   | 100.00<br>%   |
| Female Total                                | 53.94 %        | 53.47 %       | 53.70 %       | 54.43 %       | 54.86 %       |
| 19 or Less Total                            | 32.37 %        | 32.67 %       | 32.64 %       | 33.67 %       | 36.08 %       |
| African-American                            | 1.24 %         | 1.29 %        | 1.23 %        | 1.16 %        | 1.23 %        |
| American Indian/Alaskan Native              | 0.19 %         | 0.25 %        | 0.23 %        | 0.22 %        | 0.20 %        |
| Asian                                       | 4.43 %         | 4.76 %        | 4.83 %        | 4.19 %        | 5.04 %        |
| Filipino                                    | 2.44 %         | 2.39 %        | 2.36 %        | 2.46 %        | 2.42 %        |
| Hispanic                                    | 51.73 %        | 52.55 %       | 54.54 %       | 56.03 %       | 54.52 %       |
| Multi-Ethnicity                             | 4.62 %         | 4.86 %        | 4.73 %        | 4.39 %        | 4.54 %        |
| Pacific Islander                            | 0.17 %         | 0.16 %        | 0.15 %        | 0.16 %        | 0.15 %        |
| Unknown                                     | 0.60 %         | 0.82 %        | 0.37 %        | 0.56 %        | 4.16 %        |
| White Non-Hispanic                          | 34.56 %        | 32.91 %       | 31.56 %       | 30.83 %       | 27.76 %       |
| 20 to 24 Total                              | 36.51 %        | 36.02 %       | 35.70 %       | 34.39 %       | 32.16 %       |
| African-American                            | 1.68 %         | 1.53 %        | 1.45 %        | 1.41 %        | 1.34 %        |
| American Indian/Alaskan Native              | 0.23 %         | 0.12 %        | 0.21 %        | 0.18 %        | 0.18 %        |
| Asian                                       | 3.25 %         | 3.39 %        | 3.57 %        | 3.39 %        | 3.21 %        |
| Filipino                                    | 2.21 %         | 2.23 %        | 2.29 %        | 2.84 %        | 2.70 %        |
| Hispanic                                    | 55.15 %        | 55.96 %       | 56.37 %       | 57.24 %       | 59.59 %       |
| Multi-Ethnicity                             | 4.37 %         | 4.52 %        | 4.80 %        | 4.80 %        | 4.05 %        |
| Pacific Islander                            | 0.16 %         | 0.14 %        | 0.14 %        | 0.14 %        | 0.22 %        |
| Unknown                                     | 0.94 %         | 0.76 %        | 0.51 %        | 0.70 %        | 2.95 %        |
| White Non-Hispanic                          | 32.02 %        | 31.35 %       | 30.67 %       | 29.30 %       | 25.77 %       |
| 25 to 29 Total                              | 12.53 %        | 13.09 %       | 13.37 %       | 13.51 %       | 13.13 %       |
| African-American                            | 1.87 %         | 2.08 %        | 1.84 %        | 1.79 %        | 1.66 %        |
| American Indian/Alaskan Native              | 0.37 %         | 0.29 %        | 0.31 %        | 0.25 %        | 0.14 %        |
| Asian                                       | 3.89 %         | 3.32 %        | 3.25 %        | 3.26 %        | 2.54 %        |
| Filipino                                    | 3.13 %         | 2.44 %        | 2.46 %        | 2.18 %        | 2.29 %        |
| Hispanic                                    | 50.86 %        | 55.61 %       | 56.69 %       | 57.67 %       | 60.43 %       |
| Multi-Ethnicity                             | 3.31 %         | 3.44 %        | 3.88 %        | 3.68 %        | 3.66 %        |
| Pacific Islander                            | 0.49 %         | 0.38 %        | 0.28 %        | 0.14 %        | 0.11 %        |
| Unknown                                     | 1.23 %         | 1.15 %        | 0.82 %        | 1.03 %        | 3.72 %        |
| White Non-Hispanic                          | 34.87 %        | 31.30 %       | 30.47 %       | 29.99 %       | 25.44 %       |
| <u>30 to 34 Total</u>                       | 6.01 %         | 5.93 %        | 6.20 %        | 6.26 %        | 6.37 %        |
|                                             |                |               |               |               |               |