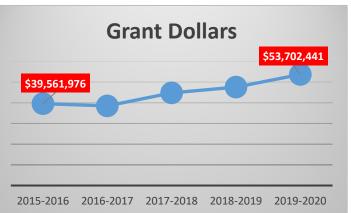

\$145,592         124         \$149,036         112         \$104,999         96           1,188         \$489,889         1,373         \$495,520         1,495         \$520,767         1,431           1,800         \$898,937         1,933         \$978,300         2,302         \$1,914,000         141           9,770         \$34,398,574         9,361         \$32,870,231         9,788 | Student Count         Aid Amount         Aid Amount         Aid Amount         Aid Amount         Aid Amount         Aid Amount         Student Count         Aid Amount         Aid Amount         Student Count         Aid Amount         Aid Amount         Aid Amount         Aid Amount         Student Count         Aid Amount         Aid A | Student Count         Aid Amount         Aid Amount |





VCCCD increased Financial Aid students from 10,093 in 2015-2016 to 10,892. As well as increased financial aid student counts, VCCCD has

also increased total award and Grant dollars. VCCCD student aid grant dollars have increased from \$39,561,976 to \$53,702,441. This is 36%

increase over 5 years.

California Community Colleges Chancellor's Office California Community Colleges Chancellor's Office Special population student count Summary Report Student Enrollment Status Summary Report Fall 2015 Fall 2016 Fall 2017 Fall 2018 Fall 2019 Fall 2015 Fall 2016 Fall 2017 Fall 2018 Fall 2019 First Generation 4,296 11,359 11,336 11,148 Student Count Student Count Student Count Student Count Student Count Special Admit 1,115 1,170 1,475 1,666 2,096 Ventura CCD 33,192 33,270 34,333 34,270 33,518 51