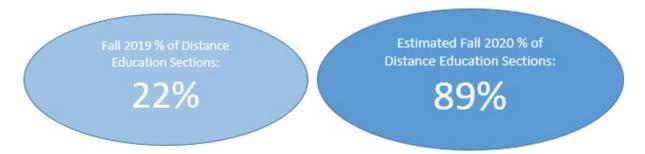

ancellor's Office Credit Course Sections Summary Report

|   |                                       | Fall 2015 | Fall 2016 | Fall 2017 | Fall 2018 | Fall 2019 |
|---|---------------------------------------|-----------|-----------|-----------|-----------|-----------|
| ٧ | entura CCD Total                      | 3,208     | 3,261     | 3,344     | 3,406     | 3,426     |
|   | Daily Census                          | 224       | 269       | 255       | 265       | 292       |
|   | Independent Study and Work Experience | 442       | 480       | 549       | 681       | 765       |
|   | Positive Attendance                   | 121       | 119       | 136       | 134       | 133       |
|   | Weekly Census                         | 2,421     | 2,393     | 2,404     | 2,326     | 2,236     |



From Fall 2015 to Fall 2019 VCCCD gradually increased sections delivered via distance education from 14% to 22%. Once the COVID-19 emergency occurred during the Spring 2020 semester, VCCCD converted to 89% distance education delivery mode for the Fall 2020 semester. We have yet to see the impact on retention and success caused by COVID-19. Retention and Success drive underlying metrics that impact SCFF funding

# VCCCD Retention and Success Rate

|                            | <u>Fall</u> | <u>Fall</u> | <u>Fall</u> | <u>Fall</u> | <u>Fall</u> |
|----------------------------|-------------|-------------|-------------|-------------|-------------|
| Retention Rate             | <u>2015</u> | <u>2016</u> | <u>2017</u> | <u>2018</u> | <u>2019</u> |
| State of California        | 86%         |