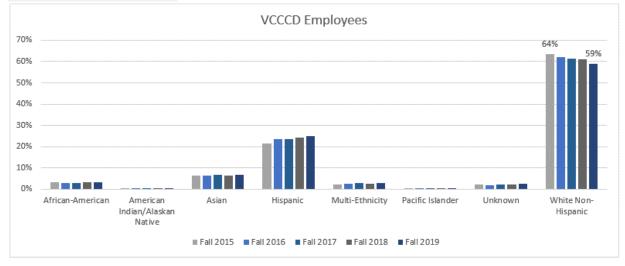

### VCCCD STUDENT DEMOGRAPHICS BY ETHNICITY, GENDER AND AGE GROUP

Ref. b1

Source: <a href="https://datamart.ccco.edu/datamart.aspx">https://datamart.ccco.edu/datamart.aspx</a>

## VCCCD 5 Year Enrollments by Gender, Ethnicity and Age

### California Community Colleges Chancellor's Office Student Enrollment Status Summary Report

2015-16 to 2019-20 Ventura CCD Totals and Percentage by Ethnicity, Gender and Age Group

| 2013-10 to 2019-20 Ventura CCD Totals and I | i ciccinage by | Eumicity, C   | Jenuer and    | Age Group     | ,             |
|---------------------------------------------|----------------|---------------|---------------|---------------|---------------|
|                                             | 2015-<br>2016  | 2016-<br>2017 | 2017-<br>2018 | 2018-<br>2019 | 2019-<br>2020 |
|                                             | Count          | Count         | Count         | Count         | Count         |
|                                             | (%)            | (%)           | (%)           | (%)           | (%)           |
| Ventura CCD Total                           | 100.00<br>%    | 100.00<br>%   | 100.00<br>%   | 100.00<br>%   | 100.00<br>%   |
| Female Total                                | 53.94 %        | 53.47 %       | 53.70 %       | 54.43 %       | 54.86 %       |
| 19 or Less Total                            | 32.37 %        | 32.67 %       | 32.64 %       | 33.67 %       | 36.08 %       |
| African-American                            | 1.24 %         | 1.29 %        | 1.23 %        | 1.16 %        | 1.23 %        |
| American Indian/Alaskan Native              | 0.19 %         | 0.25 %        | 0.23 %        | 0.22 %        | 0.20 %        |
| Asian                                       | 4.43 %         | 4.76 %        | 4.83 %        | 4.19 %        | 5.04 %        |
| Filipino                                    | 2.44 %         | 2.39 %        | 2.36 %        | 2.46 %        | 2.42 %        |
| Hispanic                                    | 51.73 %        | 52.55 %       | 54.54 %       | 56.03 %       | 54.52 %       |
| Multi-Ethnicity                             | 4.62 %         | 4.86 %        | 4.73 %        | 4.39 %        | 4.54 %        |
| Pacific Islander                            | 0.17 %         | 0.16 %        | 0.15 %        | 0.16 %        | 0.15 %        |
| Unknown                                     | 0.60 %         | 0.82 %        | 0.37 %        | 0.56 %        | 4.16 %        |
| White Non-Hispanic                          | 34.56 %        | 32.91 %       | 31.56 %       | 30.83 %       | 27.76 %       |
| 20 to 24 Total                              | 36.51 %        | 36.02 %       | 35.70 %       | 34.39 %       | 32.16 %       |
| African-American                            | 1.68 %         | 1.53 %        | 1.45 %        | 1.41 %        | 1.34 %        |
| American Indian/Alaskan Native              | 0.23 %         | 0.12 %        | 0.21 %        | 0.18 %        | 0.18 %        |
| Asian                                       | 3.25 %         | 3.39 %        | 3.57 %        | 3.39 %        | 3.21 %        |
| Filipino                                    | 2.21 %         | 2.23 %        | 2.29 %        | 2.84 %        | 2.70 %        |
| Hispanic                                    | 55.15 %        | 55.96 %       | 56.37 %       | 57.24 %       | 59.59 %       |
| Multi-Ethnicity                             | 4.37 %         | 4.52 %        | 4.80 %        | 4.80 %        | 4.05 %        |
| Pacific Islander                            | 0.16 %         | 0.14 %        | 0.14 %        | 0.14 %        | 0.22 %        |
| Unknown                                     | 0.94 %         | 0.76 %        | 0.51 %        | 0.70 %        | 2.95 %        |
| White Non-Hispanic                          | 32.02 %        | 31.35 %       | 30.67 %       | 29.30 %       | 25.77 %       |
| 25 to 29 Total                              | 12.53 %        | 13.09 %       | 13.37 %       | 13.51 %       | 13.13 %       |
| African-American                            | 1.87 %         | 2.08 %        | 1.84 %        | 1.79 %        | 1.66 %        |
| American Indian/Alaskan Native              | 0.37 %         | 0.29 %        | 0.31 %        | 0.25 %        | 0.14 %        |
| Asian                                       | 3.89 %         | 3.32 %        | 3.25 %        | 3.26 %        | 2.54 %        |
| Filipino                                    | 3.13 %         | 2.44 %        | 2.46 %        | 2.18 %        | 2.29 %        |
| Hispanic                                    | 50.86 %        | 55.61 %       | 56.69 %       | 57.67 %       | 60.43 %       |
| Multi-Ethnicity                             | 3.31 %         | 3.44 %        | 3.88 %        | 3.68 %        | 3.66 %        |
| Pacific Islander                            | 0.49 %         | 0.38 %        | 0.28 %        | 0.14 %        | 0.11 %        |
| Unknown                                     | 1.23 %         | 1.15 %        | 0.82 %        | 1.03 %        | 3.72 %        |
| White Non-Hispanic                          | 34.87 %        | 31.30 %       | 30.47 %       | 29.99 %       | 25.44 %       |
| <u>30 to 34 Total</u>                       | 6.01 %         | 5.93 %        | 6.20 %        | 6.26 %        | 6.37 %        |
|                                             |                |               |               |               |               |