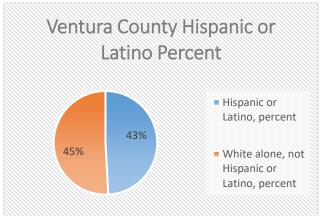

The state of California is represented by 72% White with 39% Hispanic Origin. California has 21% greater Hispanic Origin representation than the United States as a whole.

Ventura County is represented by 84% White and 43% of the total population identifies as Hispanic or Latino.