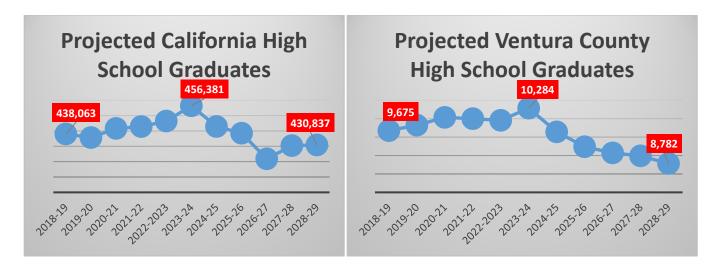

18 Fall 2019 Fall 2015 Fall 2016 Fall 2017 Fall 2018 Fall 2019 First Generation 4,296 11,359 11,336 11,148 Student Count Student Count Student Count Student Count Student Count Special Admit 1,115 1,170 1,475 1,666 2,096 Ventura CCD 33,192 33,270 34,333 34,270 33,518 512 705 561 673 612 Veteran

The above two charts represent VCCCD total Fall headcount vs. VCCCD Fisrt Generation, Special Admit and Veteran populations.

#### K-12 VENTURA COUNTY PROJECTIONS

Ref g1



California Department of Finance Demographic Research Unit January 2020 Excludes CEA and special schools. Actual enrollment data to 2018-19 school year.



2018-19 to 2028-29 the State of California high school graduates are projected to decrease 7%. While Ventura County high school graduates are projected to decrease by 17%.



2018-19 to 2028-29 Ventura County High School Graduates expected to decrease by 9.2%

### Ab-705 Efforts at VCCCD

AB-705 is a law that requires California Community colleges to maximize the probability that a student will enter and complete transfer-level coursework in English and math within a one year timeframe. AB-705 was signed by the Governor on October 13, 2017 and took effect on January 1, 2018.

### Math

| <u>Fall 2015 - Fall</u>                                               |       |
|-----------------------------------------------------------------------|-------|
| <u>2016</u>                                                           |       |
| Fall 2015 First Time Students:                                        | 6,201 |
| Fall 2015 First Time Students Enrolled Transfer le