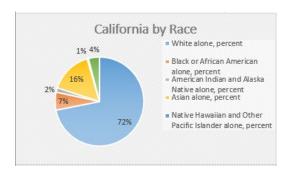

The state of California is represented by 72% White with 39% Hispanic Origin. California has 21% greater Hispanic Origin representation than the United States as a whole.

Ventura County is represented by 84% White and 43% of the total population identifies as Hispanic or Latino.