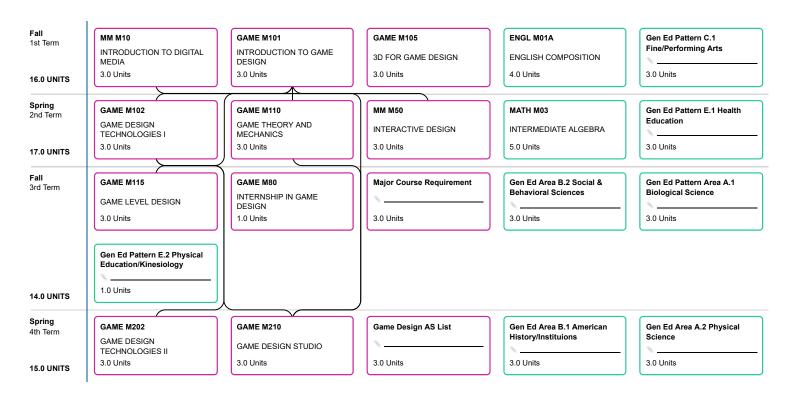

## **Game Design**

Associate in Science

Pathway to Degree

2021 - 2022 catalog year

62.0 units

SCAN TO VIEW WERSIT

This program map from the 2021-2022 catalog year represents one possible pathway through the program and is for reference only. Make an appointment to create a customized education plan that fits your needs.

| 1st Term - Fall                                         | 16.0 Units | 2nd Term - Spring                                   | 17.0 Units |
|---------------------------------------------------------|------------|-----------------------------------------------------|------------|
| • MAJ                                                   |            | • MAJ                                               |            |
| MM M10 INTRODUCTION TO DIGITAL MEDIA                    | 3.0 Units  | GAME M102 GAME DESIGN TECHNOLOGIES I                | 3.0 Units  |
| <ul><li>MAJ</li></ul>                                   |            | <ul><li>MAJ</li></ul>                               |            |
| GAME M101 INTRODUCTION TO GAME DESIGN                   | 3.0 Units  | GAME M110 GAME THEORY AND MECHANICS                 | 3.0 Units  |
| <ul><li>MAJ</li></ul>                                   |            | <ul><li>MAJ</li></ul>                               |            |
| GAME M105<br>3D FOR GAME DESIGN                         | 3.0 Units  | MM M50<br>INTERACTIVE DESIGN                        | 3.0 Units  |
| • GEN                                                   |            | • GEN                                               |            |
| ENGL M01A<br>ENGLISH COMPOSITION                        | 4.0 Units  | MATH M03<br>INTERMEDIATE ALGEBRA                    | 5.0 Units  |
| • GEN                                                   |            | • GEN                                               |            |
| Gen Ed Pattern C.1 Fine/Performing Arts Choose a course | 3.0 Units  | Gen Ed Pattern E.1 Health Education Choose a course | 3.0 Units  |