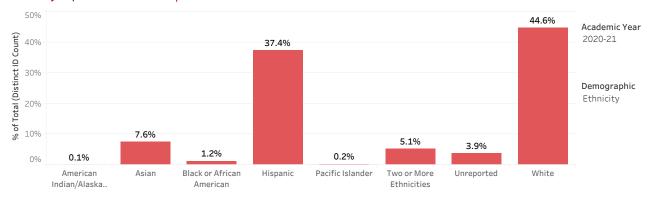

## Annual Program Plan Political Science Ethnicity % per Academic Year | 2020-21

**Program Plan Selector** Annual Program Plan Politica..

## Ethnicity % per Subject and Term

| Subject | Term        | American<br>Indian/<br>Alaskan Nat | Asian | Black or<br>African<br>American | Hispanic | Pacific<br>Islander | Two or More<br>Ethnicities | Unreported | White |
|---------|-------------|------------------------------------|-------|---------------------------------|----------|---------------------|----------------------------|------------|-------|
| POLS    | Summer 2020 |                                    | 7.9%  | 1.0%                            |          |                     | 4.8%                       |            | 44.4% |
|         | Fall 2020   |                                    | 6.8%  |                                 |          |                     |                            |            |       |
|         | Spring 2021 |                                    | 8.0%  | 1.3%                            | 36.4%    |                     | 4.5%                       | 4.3%       | 45.6% |