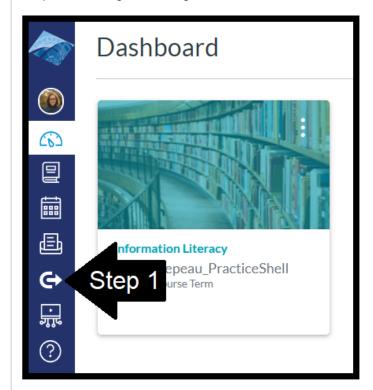

Step 1: On the global navigation bar, find the Canvas Commons button

Step 2: Find the module you want for your course. To find the Library's modules, search for **Moorpark College Library** in the search bar.