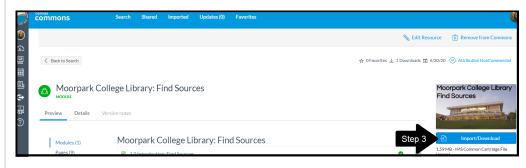

Canvas Resources - Embedding the Library in Canvas - LibGuides at Moorpark College Library

Step 3: Click on Import/Download to embed a module into your Canvas course

Step 4: Select the class you want to import the module in and click on **Import** into Course