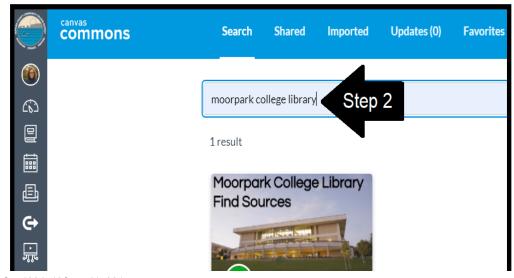

Step 1: On the global navigation bar, find the Canvas Commons button

Step 2: Find the module you want for your course. To find the Library's modules, search for **Moorpark College Library** in the search bar.