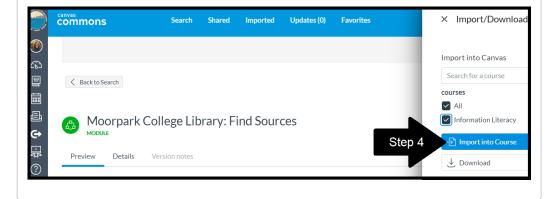

Step 1: On the global navigation bar, find the Canvas Commons button

Step 2: Find the module you want for your course. To find the Library's modules, search for **Moorpark College Library** in the search bar.

Canvas Resources - Embedding the Library in Canvas - LibGuides at Moorpark College Library

Step 3: Click on Import/Download to embed a module into your Canvas course

Step 4: Select the class you want to import the module in and click on **Import** into Course