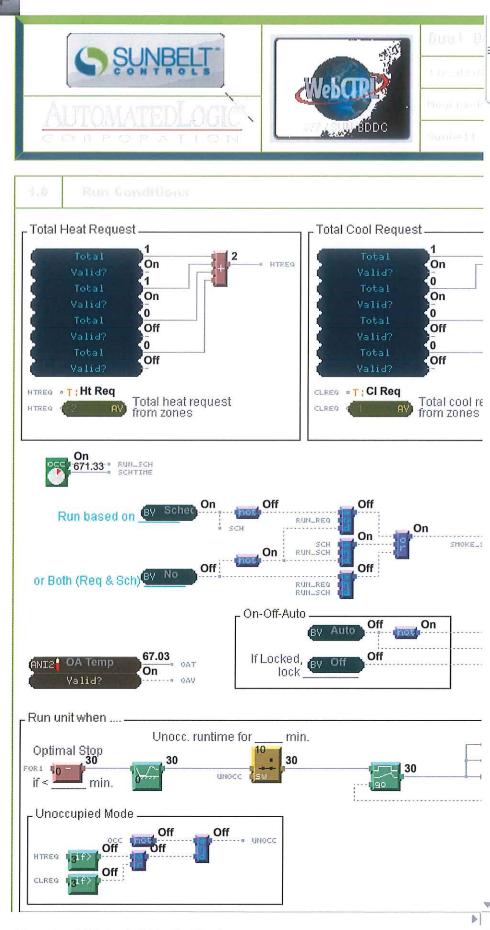

uctur
- ▶ ## Student Services Anne
- ▶ # Technology (T)
- Main Electric Meter
- ▶ # CAMPUS LIGHTING
- ▶ # Environmental Index Sum
- 🗮 Campus Electric Meter Sı
- 👯 Campus Gas Meter Sumr









1 2 3 4 5 6 7 8 9 10 11 12 1 2 3 4 5 6 7













Click a bar to view defined schedules

Thu 6/2

Fri 6/3

Sat 6/4

Sun 6/5

Mon 6/6

Tue 6/7

Wed 6/8

7 8 9 10 11 12 1 2 3 4

### Color Key

#### Effective schedule in controller-

Zone is using occupied setpoints

Zone is using unoccupied setpoints

#### Defined schedules

(Normal)

Occupied time

(Holiday)

Unoccupied time

Override

occupied time

\*Occupied schedule graphics did not print on this page, but a live demonstration is available upon request.







Air Handler-1







Library & Learn Res V

Maint & Operations (MC ▼

D ■LMC

D T