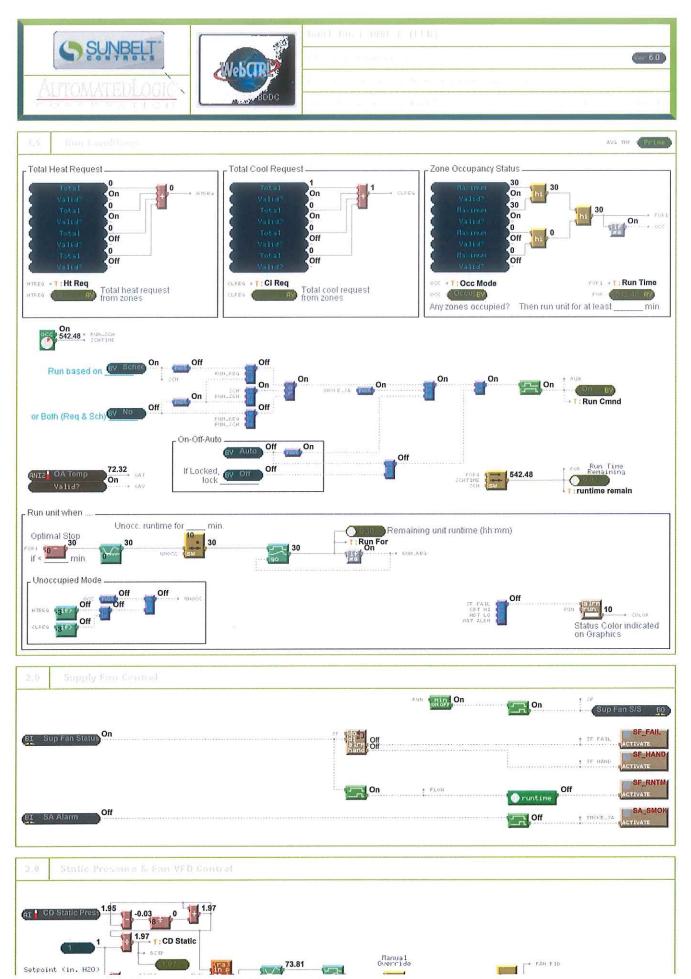

tur
- ▶ ## Student Services Anne
- ▶ # Technology (T)
- Main Electric Meter
- ▶ # CAMPUS LIGHTING
- ▶ # Environmental Index Sum
- 🗮 Campus Electric Meter Sı
- 👯 Campus Gas Meter Sumr









1 2 3 4 5 6 7 8 9 10 11 12 1 2 3 4 5 6 7













Click a bar to view defined schedules

Thu 6/2

Fri 6/3

Sat 6/4

Sun 6/5

Mon 6/6

Tue 6/7

Wed 6/8

7 8 9 10 11 12 1 2 3 4

### Color Key

#### Effective schedule in controller-

Zone is using occupied setpoints

Zone is using unoccupied setpoints

#### Defined schedules

(Normal)

Occupied time

(Holiday)

Unoccupied time

Override

occupied time

\*Occupied schedule graphics did not print on this page, but a live demonstration is available upon request.







Air Handler-1







Library & Learn Res V

Maint & Operations (MC ▼

D ■LMC

D T