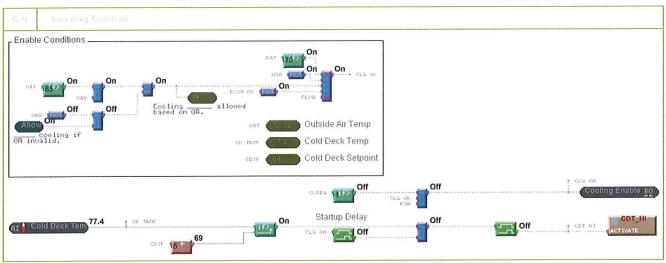

- ▶ ## Student Services Anne
- ▶ # Technology (T)
- Main Electric Meter
- ▶ # CAMPUS LIGHTING
- ▶ # Environmental Index Sum
- 🗮 Campus Electric Meter Sı
- 👯 Campus Gas Meter Sumr









1 2 3 4 5 6 7 8 9 10 11 12 1 2 3 4 5 6 7













Click a bar to view defined schedules

Thu 6/2

Fri 6/3

Sat 6/4

Sun 6/5

Mon 6/6

Tue 6/7

Wed 6/8

7 8 9 10 11 12 1 2 3 4

### Color Key

#### Effective schedule in controller-

Zone is using occupied setpoints

Zone is using unoccupied setpoints

#### Defined schedules

(Normal)

Occupied time

(Holiday)

Unoccupied time

Override

occupied time

\*Occupied schedule graphics did not print on this page, but a live demonstration is available upon request.







Air Handler-1







Library & Learn Res V

Maint & Operations (MC ▼

D ■LMC

D T