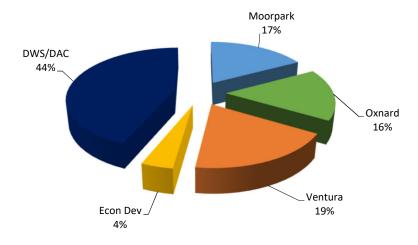

#### **FUND 114 BY PROGRAM**

| ORG.# | LOC | PROGRAM                             | BALANCE<br>FORWARD | REVENUE | EXPENSE   | ENDING<br>BALANCE |
|-------|-----|-------------------------------------|--------------------|---------|-----------|-------------------|
| 10046 | MC  | Multimedia/Radio/Motion Picture/TV  | 5,118              | -       | 5,118     | -                 |
| 10100 | MC  | Commercial Photography              | 260                | -       | 260       | -                 |
| 10162 | MC  | Speech, Debate                      | 1,048              | -       | 1,048     | -                 |
| 12601 | MC  | Basic Needs Center                  | 51,793             | -       | 51,793    | -                 |
| 12909 | MC  | Zoo Operations                      | 209,822            | 345,000 | 490,849   | 63,973            |
| 12910 | MC  | MC Rising Scholars                  | 17,000             | -       | 17,000    | -                 |
| 12911 | MC  | Photovoltaic & Renewable Energy     | 4,939              | -       | 4,939     | -                 |
| 14225 | MC  | MC Performing Arts Center           | 7,278              | -       | 7,278     | -                 |
| 14245 | MC  | Box Office Holdings                 | 9,943              | -       | 200       | 9,743             |
| 14304 | MC  | MC Nursing Donation Trust           | 500                | -       | 500       | -                 |
| 15002 | MC  | Civic Center                        | 123,240            | 15,000  | 70,201    | 68,039            |
| 15004 | MC  | Indirect Cost Recovery              | 513,926            | 8,000   | 50,303    | 471,623           |
| 15024 | MC  | Proctoring/Testing Fees             | 22,631             | -       | 15,000    | 7,631             |
| 15026 | MC  | Bookstore Lease                     | 5,075,417          | 308,933 | 57,000    | 5,327,350         |
| 15032 | MC  | MC Emergency Activities             | 349,980            | -       | 349,980   | -                 |
| 15104 | MC  | Volleyball                          | 215                | -       | 215       | -                 |
| 15105 | MC  | Wrestling                           | 23                 | -       | 23        | -                 |
| 15110 | MC  | Baseball Camp                       | 5                  | -       | 5         | -                 |
| 1512x | МС  | Community Services                  | 15,752             | -       | 15,752    | -                 |
| 15200 | МС  | International Students              | 193,281            | 123,766 | 192,239   | 124,808           |
|       |     | SUBTOTAL MOORPARK PROGRAMS          | 6,602,171          | 800,699 | 1,329,703 | 6,073,167         |
| 22073 | ОС  | Foundation support                  | 4,925              | 150,088 | 155,013   | -                 |
| 22147 | ОС  | CSSC County Lease                   | 645,448            | -       | 37,368    | 608,080           |
| 22904 | ОС  | Children Center (non-instructional) | 89,059             | -       | 89,059    | -                 |
| 24461 | OC  | Auto Body                           | 3,160              | 200     | 1,200     | 2,160             |
| 24510 | ОС  | Dental Hygiene                      | 176,781            | 50,000  | 50,000    | 176,781           |
| 24528 | ОС  | Fire Academy-CPAT                   | 138,114            | 45,000  | 44,644    | 138,470           |
| 24565 | ОС  | EMT Skills Testing                  | 13,766             | 13,250  | 13,235    | 13,781            |
| 24567 | ОС  | State Fire Training                 | 47,163             | 75,000  | 57,380    | 64,783            |
| 25002 | ОС  | Civic Center                        | 789,152            | 150,000 | 276,083   | 663,069           |
| 25004 | ОС  | Indirect Cost Recovery              | 761,545            | 300,000 | 22,898    | 1,038,647         |
| 25010 | ОС  | Leases                              | 330,955            | 62,061  | 7,580     | 385,436           |
| 25023 | ОС  | College Improvement Fund            | 39,121             | -       | 6,000     | 33,121            |
| 25024 | ОС  | Proctoring/Testing Fees             | 5,764              | 2,000   | 500       | 7,264             |
| 25026 | ОС  | Bookstore Lease                     | 366,725            | 96,000  | 112,341   | 350,384           |
| 25027 | ОС  | All College Day                     | 2,835              | 165     | 3,000     | ·<br>-            |
| 25028 | ОС  | High School Partnerships            | -                  | 3,000   | 3,000     | _                 |
|       |     | ·r-                                 |                    | -,      | -,•       |                   |

#### **FUND 114 BY PROGRAM**

| 25030   OC                                                                                                                                                                                                                                                                                                                                                                                                                                                                                                                                                                                                                                                                                                                                                                                                                                                                                                                                                                                                                                                                                                                                                                                                                                                                                                                                                                         | ORG.# | LOC     | PROGRAM                                | BALANCE<br>FORWARD | REVENUE   | EXPENSE   | ENDING<br>BALANCE |
|------------------------------------------------------------------------------------------------------------------------------------------------------------------------------------------------------------------------------------------------------------------------------------------------------------------------------------------------------------------------------------------------------------------------------------------------------------------------------------------------------------------------------------------------------------------------------------------------------------------------------------------------------------------------------------------------------------------------------------------------------------------------------------------------------------------------------------------------------------------------------------------------------------------------------------------------------------------------------------------------------------------------------------------------------------------------------------------------------------------------------------------------------------------------------------------------------------------------------------------------------------------------------------------------------------------------------------------------------------------------------------|-------|---------|----------------------------------------|--------------------|-----------|-----------|-------------------|
| 25031         OC         Contlingency         97,656         -         6,165         91,45           25032         OC         OC Emergency Activities         312,961         -         312,961         -         312,961         -         312,961         -         312,961         -         312,961         -         3,368         40,74           25201         OC         CC Foundation Smog Ref & Tech         8,655         12,000         12,000         -         8,62,86           32065         VC         Academic Senate         2,000         -         2,000         -         2,000         -         2,000         -         3,000         300,597         331,33         339xx         VC         Co-Curricular Activities         39,221         194,000         233,221         -         -         40,00         233,221         -         -         36000         VC         Co-Curricular Activities         39,221         194,000         20,00         -         2,000         300,597         331,33         3500         VC         Indirect Cost Recovery         747,415         35,000         118,000         60,64,4         3600         VC         Testing Fees         1,067,848         93,160         190,000         962,95         35020                                                                                                 |       |         |                                        | -                  | 3,000     | 3,000     | _                 |
| 25032         OC         OC Emergency Activities         312,961         -         312,961         -           25200         OC         International Students         40,743         37,368         37,368         40,74           25201         OC         CF Foundation Smog Ref & Tech         8,655         12,000         12,000         8,625           32065         VC         Academic Senate         2,000         -         2,000         -         2,000         -           339xx         VC         Co-Curricular Activities         39,221         194,000         233,221         -           35002         VC         Civic Center         401,898         230,000         300,597         313,33           3501x         VC         Indirect Cost Recovery         747,415         35000         118,000         664,4*           3501x         VC         Lesses         166,872         128,214         158,493         136,55           35024         VC         Testing Fees         14,763         1,500         10,000         62,69           35027         VC         Ticket Sales         2,540         5,000         70,540         -           35027         VC         Ticket Sales <td< td=""><td></td><td></td><td>•</td><td>97,656</td><td>-</td><td></td><td>91,491</td></td<>                                                                  |       |         | •                                      | 97,656             | -         |           | 91,491            |
| 25201         OC         CC Foundation Smog Ref & Tech         8,655         12,000         12,000         3,62,816           32065         VC         Academic Senate         2,000         -         2,000         -         2,000         -         2,000         -         2,000         -         2,000         -         2,000         -         2,000         -         2,000         -         2,000         -         2,000         -         2,000         303,521         -         -         3,000         300,597         331,30         350,000         300,597         331,30         350,000         300,597         331,30         350,000         118,000         664,47         350,000         118,000         664,47         350,000         118,000         664,47         350,000         150,000         664,47         350,000         7,540         150,000         662,93         350,000         7,540         150,000         662,93         350,000         7,540         150,000         662,93         350,000         7,540         150,000         662,93         350,000         7,540         150,000         662,93         350,000         7,540         150,000         67,200         47,270         307,223         350,000         47,270         <                                                                                      |       |         |                                        |                    | -         |           | -                 |
| 25201         OC         CC Foundation Smog Ref & Tech         8,655         12,000         12,000         3,62,816           32065         VC         Academic Senate         2,000         -         2,000         -         2,000         -         2,000         -         2,000         -         2,000         -         2,000         -         2,000         -         2,000         -         2,000         -         2,000         -         2,000         -         3,000         300,597         331,30         339,221         194,000         300,597         331,30         35004         VC         Indirect Cost Recovery         747,415         35,000         118,000         664,47         35014         VC         Leases         166,872         128,214         158,403         136,55         35024         VC         Testing Fees         14,763         1,500         190,000         662,93         35024         VC         Testing Fees         14,763         1,500         7,540         962,93         35027         VC         Testing Fees         2,540         5,000         7,540         962,93         35024         VC         VC Emergency Activities         327,787         -         327,787         -         2,550         -         2,5                                                                                          | 25200 | ОС      | •                                      |                    | 37,368    | 37,368    | 40,743            |
| SUBTOTAL OXNARD PROGRAMS         3,874,528         999,132         1,250,795         3,22,88           32065         VC         Academic Senate         2,000         -         2,000         -           339xx         VC         Co-Curricular Activities         39,221         194,000         233,221         -           35002         VC         Civic Center         401,898         230,000         118,000         664,47           3501x         VC         Indirect Cost Recovery         747,415         350,00         118,000         664,47           3501x         VC         Leases         166,872         128,214         158,493         136,56           35024         VC         Testing Fees         1,067,848         93,150         199,000         962,95           35026         VC         Bookstore Lease         1,067,848         93,150         199,000         962,95           35027         VC         Ticket Sales         2,540         5,000         7,600         7,600         -           35027         VC         CEmergency Activities         327,787         -         327,877         -         327,877         -         327,877         -         327,877         -         32,500                                                                                                                                                | 25201 | ОС      | CC Foundation Smog Ref & Tech          | 8,655              |           | 12,000    | 8,655             |
| 339xx         VC         Co-Curricular Activities         39,221         194,000         233,221                                                                                                                                                                                                                                                                                                                                                                                                                                                                                                                                                                                                                                                                                                                                                                                                                                                                                                                                                                                                                                                                                                                                                                                                                                                                                   |       |         | -                                      | 3,874,528          | 999,132   | 1,250,795 | 3,622,865         |
| 35002         VC         Civic Center         401,898         230,000         300,997         331,30           35004         VC         Indirect Cost Recovery         747,415         35,000         118,000         664,47           35014         VC         Leases         166,872         128,214         158,493         136,55           35024         VC         Testing Fees         1,067,848         93,150         198,000         962,98           35026         VC         Bookstore Lease         2,540         5,000         17,540            35032         VC         VC Emergency Activities         327,787         -         327,787            35030         VC         International Students         334,501         20,000         47,270         307,23           38709         VC         COV Superior Court Training         47,664         -         47,664         -           38709         VC         Farm Bureau of Ventura County         2,550         -         2,550         -           38709         VC         Farm Bureau of Ventura County         2,550         706,864         1,453,122         20,88,80           38701         EWD         District Economic Development Office </td <td>32065</td> <td>VC</td> <td>Academic Senate</td> <td>2,000</td> <td>-</td> <td>2,000</td> <td>_</td>                                        | 32065 | VC      | Academic Senate                        | 2,000              | -         | 2,000     | _                 |
| 35002         VC         Civic Center         401,898         230,000         300,597         331,30           35004         VC         Indirect Cost Recovery         747,415         35,000         118,000         664,47           3501x         VC         Leases         166,872         128,214         158,493         136,55           35024         VC         Testing Fees         1,067,848         93,150         190,000         962,93           35026         VC         Bookstore Lease         1,067,848         93,150         190,000         962,93           35027         VC         Ticket Sales         2,540         5,000         7,540         -2           35032         VC         VC Emergency Activities         327,787         -         327,787         -           38709         VC         COV Superior Court Training         47,664         -         47,664         -           38710         VC         Farm Bureau of Ventura County         2,550         -         2,550         -           38701         EWD         District Economic Development Office         423,384         20,533         208,944         234,93           54015         EWD         Skyworks Solutions Training <t< td=""><td>339xx</td><td>VC</td><td>Co-Curricular Activities</td><td>39,221</td><td>194,000</td><td>233,221</td><td>-</td></t<>           | 339xx | VC      | Co-Curricular Activities               | 39,221             | 194,000   | 233,221   | -                 |
| 3501x         VC         Leases         166,872         128,214         158,493         136,505           35024         VC         Testing Fees         14,763         1,500         10,000         6,26           35026         VC         Bookstore Lease         1,067,848         93,150         198,000         962,93           35027         VC         Ticket Sales         2,540         5,000         7,540         -           35032         VC         VC Emergency Activities         327,787         -         327,787         -           35000         VC         International Students         334,501         20,000         47,270         307,23           38709         VC         COV Superior Court Training         47,664         -         47,664         -         2,550         -         2,550         -         2,550         -         2,550         -         2,550         -         2,550         -         2,550         -         2,550         -         2,550         -         2,550         -         2,550         -         2,550         -         2,550         -         2,550         -         2,550         -         2,550         -         -         2,650 <td< td=""><td>35002</td><td>VC</td><td>Civic Center</td><td>401,898</td><td>230,000</td><td></td><td>331,301</td></td<>                                            | 35002 | VC      | Civic Center                           | 401,898            | 230,000   |           | 331,301           |
| 3501x         VC         Leases         166,872         128,214         158,493         136,505           35024         VC         Testing Fees         14,763         1,500         10,000         6,26           35026         VC         Bookstore Lease         1,067,848         93,150         198,000         962,93           35027         VC         Ticket Sales         2,540         5,000         7,540         -           35032         VC         VC Emergency Activities         327,787         -         327,787         -           35000         VC         International Students         334,501         20,000         47,270         307,23           38709         VC         COV Superior Court Training         47,664         -         47,664         -         2,550         -         2,550         -         2,550         -         2,550         -         2,550         -         2,550         -         2,550         -         2,550         -         2,550         -         2,550         -         2,550         -         2,550         -         2,550         -         2,550         -         2,550         -         2,550         -         -         2,650 <td< td=""><td>35004</td><td>VC</td><td>Indirect Cost Recovery</td><td>747,415</td><td>35,000</td><td>118,000</td><td>664,415</td></td<>                            | 35004 | VC      | Indirect Cost Recovery                 | 747,415            | 35,000    | 118,000   | 664,415           |
| 35026         VC         Bookstore Lease         1,067,848         93,150         198,000         962,93           35027         VC         Ticket Sales         2,540         5,000         7,540         -           35032         VC         VC Emergency Activities         327,787         -         327,787         -           35200         VC         International Students         334,501         20,000         47,270         307,23           38709         VC         COV Superior Court Training         47,664         -         47,664         -           38710         VC         Farm Bureau of Ventura County         2,550         -         2,550         -           53001         EWD         District Economic Development Office         423,384         20,533         208,944         234,97           54019         EWD         CA Emplimit Tring Pannel Contract         -         50,000         50,000         -           54025         EWD         Skyworks Solutions Training         -         41,777         41,777         -           50426         EWD         Business Class Marketing         -         8,000         8,000         -           72067         DAC         District Office Building                                                                                                                                    | 3501x | VC      | Leases                                 |                    | 128,214   | 158,493   | 136,593           |
| 35027         VC         Ticket Sales         2,540         5,000         7,540         -           35032         VC         VC Emergency Activities         327,787         -         327,787         -           35200         VC         International Students         334,501         20,000         47,270         307,23           38709         VC         COV Superior Court Training         47,664         -         47,664         -           38710         VC         Farm Bureau of Ventura County         2,550         -         2,550         -           53001         EWD         District Economic Development Office         423,384         20,533         208,944         234,97           54019         EWD         CA Emplmnt Trnng Pannel Contract         -         50,000         50,000         -           54025         EWD         Skyworks Solutions Training         -         41,777         41,777         -           50426         EWD         Business Class Marketing         -         8,000         8,000         -           50426         EWD         District Office Building         517,825         271,890         239,849         549,86           72067         DAC         Indirect Cost Recovery                                                                                                                              | 35024 | VC      | Testing Fees                           | 14,763             | 1,500     | 10,000    | 6,263             |
| 35032         VC         VC Emergency Activities         327,787         -         327,787         -           35200         VC         International Students         334,501         20,000         47,270         307,23           38709         VC         COV Superior Court Training         47,664         -         47,664         -           38710         VC         Farm Bureau of Ventura County         2,550         -         2,550         -           53001         EWD         District Economic Development Office         423,384         20,533         208,944         234,97           54019         EWD         CA Emplmnt Trnng Pannel Contract         -         50,000         50,000         -           54025         EWD         Business Class Marketing         -         41,777         41,777         -           50426         EWD         Business Class Marketing         -         8,000         8,000         -           72067         DAC         District Office Building         517,825         271,890         239,849         549,86           75004         DAC         Indirect Cost Recovery         620,186         12,000         127,000         505,18           81009         DWS         Fina                                                                                                                              | 35026 | VC      | Bookstore Lease                        | 1,067,848          | 93,150    | 198,000   | 962,998           |
| 35200         VC         International Students         334,501         20,000         47,270         307,23           38709         VC         COV Superior Court Training         47,664         -         47,664         -           38710         VC         Farm Bureau of Ventura County         2,550         -         2,550         -           53001         EWD         District Economic Development Office         423,384         20,533         208,944         234,97           54019         EWD         CA Emplmnt Trnng Pannel Contract         -         50,000         50,000         -           54025         EWD         Skyworks Solutions Training         -         41,777         41,777         -           50426         EWD         Business Class Marketing         -         8,000         8,000         -           50426         EWD         Business Class Marketing         -         8,000         8,000         -           70407         DAC         District Office Building         517,825         271,890         239,849         549,86           75004         DAC         Indirect Cost Recovery         620,186         12,000         127,000         505,18           8109         DWS         Fina                                                                                                                              | 35027 | VC      | Ticket Sales                           | 2,540              | 5,000     | 7,540     | -                 |
| 38709         VC         COV Superior Court Training         47,664         -         47,664         -         -         47,664         -         -         -         -         -         -         -         -         -         -         -         -         -         -         -         -         -         -         -         -         -         -         -         -         -         -         -         -         -         -         -         -         -         -         -         -         -         -         -         -         -         -         -         -         -         -         -         -         -         -         -         -         -         -         -         -         -         -         -         -         -         -         -         -         -         -         -         -         -         -         -         -         -         -         -         -         -         -         -         -         -         -         -         -         -         -         -         -         -         -         -         -         -         -         -         -                                                                                                                                                                                                                                                    | 35032 | VC      | VC Emergency Activities                | 327,787            | -         | 327,787   | _                 |
| 38710         VC         Farm Bureau of Ventura County         2,550         -         2,550         -         2,550         -         -         2,550         -         -         -         -         -         -         -         -         -         -         -         -         -         -         -         -         -         -         -         -         -         -         -         -         -         -         -         -         -         -         -         -         -         -         -         -         -         -         -         -         -         -         -         -         -         -         -         -         -         -         -         -         -         -         -         -         -         -         -         -         -         -         -         -         -         -         -         -         -         -         -         -         -         -         -         -         -         -         -         -         -         -         -         -         -         -         -         -         -         -         -         -         - <t< td=""><td>35200</td><td>VC</td><td>International Students</td><td>334,501</td><td>20,000</td><td>47,270</td><td>307,231</td></t<>                                                                                                                     | 35200 | VC      | International Students                 | 334,501            | 20,000    | 47,270    | 307,231           |
| 38710         VC         Farm Bureau of Ventura County         2,550         -         2,550         -         2,550         -         -         2,550         -         -         -         -         -         -         -         -         -         -         -         -         -         -         -         -         -         -         -         -         -         -         -         -         -         -         -         -         -         -         -         -         -         -         -         -         -         -         -         -         -         -         -         -         -         -         -         -         -         -         -         -         -         -         -         -         -         -         -         -         -         -         -         -         -         -         -         -         -         -         -         -         -         -         -         -         -         -         -         -         -         -         -         -         -         -         -         -         -         -         -         -         - <t< td=""><td>38709</td><td>VC</td><td>COV Superior Court Training</td><td>47,664</td><td>-</td><td>47,664</td><td>-</td></t<>                                                                                                                            | 38709 | VC      | COV Superior Court Training            | 47,664             | -         | 47,664    | -                 |
| SUBTOTAL VENTURA PROGRAMS         3,155,059         706,864         1,453,122         2,408,80           53001         EWD         District Economic Development Office         423,384         20,533         208,944         234,90           54019         EWD         CA Emplmnt Trnng Pannel Contract         -         50,000         50,000         -           54025         EWD         Skyworks Solutions Training         -         41,777         41,777         -           50426         EWD         Business Class Marketing         -         8,000         8,000         -           72067         DAC         District Office Building         517,825         271,890         239,849         549,86           75004         DAC         Indirect Cost Recovery         620,186         12,000         127,000         505,18           81009         DWS         Financial Aid Administrative Allowance         -         20         20         -           82119         DWS         Management Consulting         106,831         -         106,831         -           82130         DWS         Emergency Preparedness         1,800,119         -         1,800,119         -           82132         DWS         Safety Progs, Training, Impl                                                                                                            | 38710 | VC      |                                        | 2,550              | -         | 2,550     | -                 |
| 54019         EWD         CA Emplmnt Trnng Pannel Contract         -         50,000         50,000         -           54025         EWD         Skyworks Solutions Training         -         41,777         41,777         -           50426         EWD         Business Class Marketing         -         8,000         8,000         -           72067         DAC         District Office Building         517,825         271,890         239,849         549,86           75004         DAC         Indirect Cost Recovery         620,186         12,000         127,000         505,18           81009         DWS         Financial Aid Administrative Allowance         -         20         20         -           82119         DWS         Management Consulting         106,831         -         106,831         -           82123         DWS         Remote Registration         32,597         -         32,597         -           82130         DWS         Emergency Preparedness         1,800,119         -         1,800,119         -           82139         DWS         Safety Progs, Training, Imple.         54,560         -         54,560         -           82139         DWS         Board Room Broadcasting <td></td> <td></td> <td>SUBTOTAL VENTURA PROGRAMS</td> <td>3,155,059</td> <td>706,864</td> <td>1,453,122</td> <td>2,408,801</td> |       |         | SUBTOTAL VENTURA PROGRAMS              | 3,155,059          | 706,864   | 1,453,122 | 2,408,801         |
| 54025         EWD         Skyworks Solutions Training         -         41,777         41,777         -         -         50426         EWD         Business Class Marketing         -         8,000         8,000         -         -         -         5000         8,000         -         -         -         -         8,000         8,000         -         -         -         -         -         -         -         -         -         -         -         -         -         -         -         -         -         -         -         -         -         -         -         -         -         -         -         -         -         -         -         -         -         -         -         -         -         -         -         -         -         -         -         -         -         -         -         -         -         -         -         -         -         -         -         -         -         -         -         -         -         -         -         -         -         -         -         -         -         -         -         -         -         -         -         -         -                                                                                                                                                                                                                                  | 53001 | EWD     | District Economic Development Office   | 423,384            | 20,533    | 208,944   | 234,973           |
| 50426         EWD         Business Class Marketing         -         8,000         8,000         -           72067         DAC         District Office Building         517,825         271,890         239,849         549,867           75004         DAC         Indirect Cost Recovery         620,186         12,000         127,000         505,18           81009         DWS         Financial Aid Administrative Allowance         -         20         20         -           82119         DWS         Management Consulting         106,831         -         106,831         -           82123         DWS         Remote Registration         32,597         -         32,597         -           82130         DWS         Emergency Preparedness         1,800,119         -         1,800,119         -           82132         DWS         Safety Progs, Training, Imple.         54,560         -         54,560         -           82139         DWS         Student Print Services         222,960         50,000         24,000         248,96           82166         DWS         Board Room Broadcasting         44,858         -         44,858         -           82186         DWS         Energy Efficiency                                                                                                                                          | 54019 | EWD     |                                        | -                  | 50,000    | 50,000    | -                 |
| 72067         DAC         District Office Building         517,825         271,890         239,849         549,86           75004         DAC         Indirect Cost Recovery         620,186         12,000         127,000         505,18           81009         DWS         Financial Aid Administrative Allowance         -         20         20         -           82119         DWS         Management Consulting         106,831         -         106,831         -           82123         DWS         Remote Registration         32,597         -         32,597         -           82130         DWS         Emergency Preparedness         1,800,119         -         1,800,119         -           82132         DWS         Safety Progs, Training, Imple.         54,560         -         54,560         -           82139         DWS         Student Print Services         222,960         50,000         24,000         248,96           82166         DWS         Board Room Broadcasting         44,858         -         44,858         -           82186         DWS         Energy Efficiency         180,150         -         180,150         -           85032         DWS         D/W Emergency Activities                                                                                                                                       | 54025 | EWD     | Skyworks Solutions Training            | -                  | 41,777    | 41,777    | -                 |
| 72067         DAC         District Office Building         517,825         271,890         239,849         549,86           75004         DAC         Indirect Cost Recovery         620,186         12,000         127,000         505,18           81009         DWS         Financial Aid Administrative Allowance         -         20         20         -           82119         DWS         Management Consulting         106,831         -         106,831         -           82123         DWS         Remote Registration         32,597         -         32,597         -           82130         DWS         Emergency Preparedness         1,800,119         -         1,800,119         -           82132         DWS         Safety Progs, Training, Imple.         54,560         -         54,560         -           82139         DWS         Student Print Services         222,960         50,000         24,000         248,96           82166         DWS         Board Room Broadcasting         44,858         -         44,858         -           82186         DWS         Energy Efficiency         180,150         -         180,150         -           85032         DWS         D/W Emergency Activities                                                                                                                                       | 50426 | EWD     | Business Class Marketing               | -                  | 8,000     | 8,000     | -                 |
| 75004         DAC         Indirect Cost Recovery         620,186         12,000         127,000         505,18           81009         DWS         Financial Aid Administrative Allowance         -         20         20         -           82119         DWS         Management Consulting         106,831         -         106,831         -           82123         DWS         Remote Registration         32,597         -         32,597         -           82130         DWS         Emergency Preparedness         1,800,119         -         1,800,119         -           82132         DWS         Safety Progs, Training, Imple.         54,560         -         54,560         -           82139         DWS         Student Print Services         222,960         50,000         24,000         248,96           82166         DWS         Board Room Broadcasting         44,858         -         44,858         -           82186         DWS         Energy Efficiency         180,150         -         180,150         -           85032         DWS         D/W Emergency Activities         561,177         -         561,177         -           87313         DWS         D/W Marketing Campaign         208,                                                                                                                                       |       |         | SUBTOTAL ECON DEV PROGRAMS             | 423,384            | 120,310   | 308,721   | 234,973           |
| SUBTOTAL DAC PROGRAMS         1,138,011         283,890         366,849         1,055,050           81009         DWS         Financial Aid Administrative Allowance         -         20         20         -           82119         DWS         Management Consulting         106,831         -         106,831         -           82123         DWS         Remote Registration         32,597         -         32,597         -           82130         DWS         Emergency Preparedness         1,800,119         -         1,800,119         -           82132         DWS         Safety Progs, Training, Imple.         54,560         -         54,560         -           82139         DWS         Student Print Services         222,960         50,000         24,000         248,96           82166         DWS         Board Room Broadcasting         44,858         -         44,858         -           82186         DWS         Energy Efficiency         180,150         -         180,150         -           85032         DWS         D/W Emergency Activities         561,177         -         561,177         -           87313         DWS         D/W Marketing Campaign         208,312         - <td< td=""><td>72067</td><td>DAC</td><td>District Office Building</td><td>517,825</td><td>271,890</td><td>239,849</td><td>549,866</td></td<>  | 72067 | DAC     | District Office Building               | 517,825            | 271,890   | 239,849   | 549,866           |
| 81009         DWS         Financial Aid Administrative Allowance         -         20         20         -           82119         DWS         Management Consulting         106,831         -         106,831         -           82123         DWS         Remote Registration         32,597         -         32,597         -           82130         DWS         Emergency Preparedness         1,800,119         -         1,800,119         -           82132         DWS         Safety Progs, Training, Imple.         54,560         -         54,560         -           82139         DWS         Student Print Services         222,960         50,000         24,000         248,96           82166         DWS         Board Room Broadcasting         44,858         -         44,858         -           82186         DWS         Energy Efficiency         180,150         -         180,150         -           85032         DWS         D/W Emergency Activities         561,177         -         561,177         -           87313         DWS         D/W Marketing Campaign         208,312         -         208,312         -                                                                                                                                                                                                                         | 75004 | DAC     | Indirect Cost Recovery                 | 620,186            | 12,000    | 127,000   | 505,186           |
| 82119         DWS         Management Consulting         106,831         -         106,831         -           82123         DWS         Remote Registration         32,597         -         32,597         -           82130         DWS         Emergency Preparedness         1,800,119         -         1,800,119         -           82132         DWS         Safety Progs, Training, Imple.         54,560         -         54,560         -           82139         DWS         Student Print Services         222,960         50,000         24,000         248,96           82166         DWS         Board Room Broadcasting         44,858         -         44,858         -           82186         DWS         Energy Efficiency         180,150         -         180,150         -           85032         DWS         D/W Emergency Activities         561,177         -         561,177         -           87313         DWS         D/W Marketing Campaign         208,312         -         208,312         -                                                                                                                                                                                                                                                                                                                                              |       |         | SUBTOTAL DAC PROGRAMS                  | 1,138,011          | 283,890   | 366,849   | 1,055,052         |
| 82123         DWS         Remote Registration         32,597         -         32,597         -           82130         DWS         Emergency Preparedness         1,800,119         -         1,800,119         -           82132         DWS         Safety Progs, Training, Imple.         54,560         -         54,560         -           82139         DWS         Student Print Services         222,960         50,000         24,000         248,96           82166         DWS         Board Room Broadcasting         44,858         -         44,858         -           82186         DWS         Energy Efficiency         180,150         -         180,150         -           85032         DWS         D/W Emergency Activities         561,177         -         561,177         -           87313         DWS         D/W Marketing Campaign         208,312         -         208,312         -                                                                                                                                                                                                                                                                                                                                                                                                                                                            | 81009 | DWS     | Financial Aid Administrative Allowance | -                  | 20        | 20        | -                 |
| 82130         DWS         Emergency Preparedness         1,800,119         -         1,800,119         -         1,800,119         -         -         82130,119         -         -         54,560         -         -         54,560         -         -         54,560         -         -         54,560         -         -         54,560         -         -         -         54,560         -         -         82130         -         50,000         24,000         248,960         -         82186         -         44,858         -         44,858         -         44,858         -         44,858         -         82186         -         180,150         -         180,150         -         180,150         -         85032         DWS         D/W Emergency Activities         561,177         -         561,177         -         561,177         -         208,312         -         208,312         -         208,312         -         -         -         -         -         -         -         -         -         -         -         -         -         -         -         -         -         -         -         -         -         -         -         -         - <t< td=""><td>82119</td><td>DWS</td><td>Management Consulting</td><td>106,831</td><td>-</td><td>106,831</td><td>-</td></t<>                                              | 82119 | DWS     | Management Consulting                  | 106,831            | -         | 106,831   | -                 |
| 82132       DWS       Safety Progs, Training, Imple.       54,560       -       54,560       -         82139       DWS       Student Print Services       222,960       50,000       24,000       248,96         82166       DWS       Board Room Broadcasting       44,858       -       44,858       -         82186       DWS       Energy Efficiency       180,150       -       180,150       -         85032       DWS       D/W Emergency Activities       561,177       -       561,177       -         87313       DWS       D/W Marketing Campaign       208,312       -       208,312       -                                                                                                                                                                                                                                                                                                                                                                                                                                                                                                                                                                                                                                                                                                                                                                           | 82123 | DWS     | Remote Registration                    | 32,597             | -         | 32,597    | -                 |
| 82139         DWS         Student Print Services         222,960         50,000         24,000         248,96           82166         DWS         Board Room Broadcasting         44,858         -         44,858         -           82186         DWS         Energy Efficiency         180,150         -         180,150         -           85032         DWS         D/W Emergency Activities         561,177         -         561,177         -           87313         DWS         D/W Marketing Campaign         208,312         -         208,312         -                                                                                                                                                                                                                                                                                                                                                                                                                                                                                                                                                                                                                                                                                                                                                                                                              | 82130 | DWS     | Emergency Preparedness                 | 1,800,119          | -         | 1,800,119 | -                 |
| 82166         DWS         Board Room Broadcasting         44,858         -         44,858         -           82186         DWS         Energy Efficiency         180,150         -         180,150         -           85032         DWS         D/W Emergency Activities         561,177         -         561,177         -           87313         DWS         D/W Marketing Campaign         208,312         -         208,312         -                                                                                                                                                                                                                                                                                                                                                                                                                                                                                                                                                                                                                                                                                                                                                                                                                                                                                                                                      | 82132 | DWS     | Safety Progs, Training, Imple.         | 54,560             | -         | 54,560    | -                 |
| 82186         DWS         Energy Efficiency         180,150         -         180,150         -           85032         DWS         D/W Emergency Activities         561,177         -         561,177         -           87313         DWS         D/W Marketing Campaign         208,312         -         208,312         -                                                                                                                                                                                                                                                                                                                                                                                                                                                                                                                                                                                                                                                                                                                                                                                                                                                                                                                                                                                                                                                    | 82139 | DWS     | Student Print Services                 | 222,960            | 50,000    | 24,000    | 248,960           |
| 85032         DWS         D/W Emergency Activities         561,177         -         561,177         -           87313         DWS         D/W Marketing Campaign         208,312         -         208,312         -                                                                                                                                                                                                                                                                                                                                                                                                                                                                                                                                                                                                                                                                                                                                                                                                                                                                                                                                                                                                                                                                                                                                                              | 82166 | DWS     | Board Room Broadcasting                | 44,858             | -         | 44,858    | -                 |
| 87313 DWS D/W Marketing Campaign 208,312 - 208,312 -                                                                                                                                                                                                                                                                                                                                                                                                                                                                                                                                                                                                                                                                                                                                                                                                                                                                                                                                                                                                                                                                                                                                                                                                                                                                                                                               | 82186 | DWS     | Energy Efficiency                      | 180,150            | -         | 180,150   | -                 |
|                                                                                                                                                                                                                                                                                                                                                                                                                                                                                                                                                                                                                                                                                                                                                                                                                                                                                                                                                                                                                                                                                                                                                                                                                                                                                                                                                                                    | 85032 | DWS     | D/W Emergency Activities               | 561,177            | -         | 561,177   | -                 |
| SUBTOTAL DISTRICTWIDE PROGRAMS 3,211,564 50,020 3,012,624 248,96                                                                                                                                                                                                                                                                                                                                                                                                                                                                                                                                                                                                                                                                                                                                                                                                                                                                                                                                                                                                                                                                                                                                                                                                                                                                                                                   | 87313 | DWS     | D/W Marketing Campaign                 | 208,312            | -         | 208,312   | -                 |
|                                                                                                                                                                                                                                                                                                                                                                                                                                                                                                                                                                                                                                                                                                                                                                                                                                                                                                                                                                                                                                                                                                                                                                                                                                                                                                                                                                                    |       |         | SUBTOTAL DISTRICTWIDE PROGRAMS         | 3,211,564          | 50,020    | 3,012,624 | 248,960           |
| TOTAL GENERAL FUND- UNRESTRICTED DESIGNATED 18,404,717 2,960,915 7,721,814 13,643,8                                                                                                                                                                                                                                                                                                                                                                                                                                                                                                                                                                                                                                                                                                                                                                                                                                                                                                                                                                                                                                                                                                                                                                                                                                                                                                | T     | OTAL GF | NERAL FUND- UNRESTRICTED DESIGNATED    | 18.404.717         | 2,960,915 | 7,721.814 | 13,643,818        |