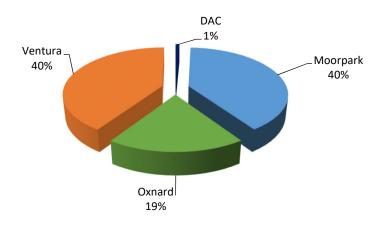

#### **FUND 113 BY PROGRAM**

| ORG.#    | LOC     | PROGRAM                       | BALANCE<br>FORWARD | REVENUE [a] | TRANSFER/<br>EXPENSE | ENDING<br>BALANCE |
|----------|---------|-------------------------------|--------------------|-------------|----------------------|-------------------|
| 15220    | MC      | Sch Maint & Capital Furniture | 3,243,285          | -           | 900,000              | 2,343,285         |
| 15221    | MC      | Library Materials & Databases | 805,443            | -           | 150,000              | 655,443           |
| 15222    | MC      | Inst & Non Inst Equip         | 1,389,623          | -           | 500,100              | 889,523           |
| 15223    | MC      | Tech Hardware & Software      | 2,207,033          | -           | 550,000              | 1,657,033         |
| 15224    | MC      | Other                         | 3,728,855          | -           | 600,000              | 3,128,855         |
|          |         | SUBTOTAL MOORPARK             | 11,374,239         | -           | 2,700,100            | 8,674,139         |
| 25220    | OC      | Sch Maint & Capital Furniture | 2,769,173          | -           | 570,000              | 2,199,173         |
| 25221    | OC      | Library Materials & Databases | 316,726            | -           | 75,500               | 241,226           |
| 25222    | OC      | Inst & Non Inst Equip         | 813,837            | -           | 160,000              | 653,837           |
| 25223    | OC      | Tech Hardware & Software      | 1,729,745          | -           | 166,700              | 1,563,045         |
| 25224    | OC      | Other                         | 695,079            | -           | 300,000              | 395,079           |
|          |         | SUBTOTAL OXNARD               | 6,324,560          | -           | 1,272,200            | 5,052,360         |
| 35220    | VC      | Sch Maint & Capital Furniture | 972,446            | -           | 800,000              | 172,446           |
| 35221    | VC      | Library Materials & Databases | 199,411            | -           | 130,000              | 69,411            |
| 35222    | VC      | Inst & Non Inst Equip         | 1,243,597          | -           | 749,500              | 494,097           |
| 35223    | VC      | Tech Hardware & Software      | 742,886            | -           | 572,500              | 170,386           |
| 35224    | VC      | Other                         | 647,605            | -           | 510,000              | 137,605           |
|          |         | SUBTOTAL VENTURA              | 3,805,945          | -           | 2,762,000            | 1,043,945         |
| 75224    | DAC     | Other                         | 609,154            | -           | 50,000               | 559,154           |
|          |         | SUBTOTAL DAC                  | 609,154            | -           | 50,000               | 559,154           |
| TOTAL GF | - UNRES | T DESIGNATED INFRASTRUCTURE   | 22,113,898         | 2,330,000   | 6,784,300            | 17,659,598        |