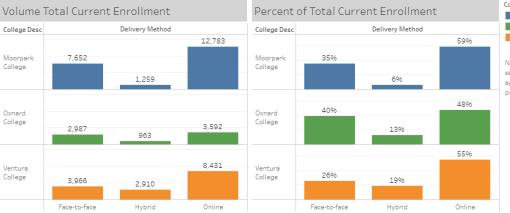

### SPRING SEMESTER ENROLLMENT OVERVIEW 11.29.21

VCCCD Spring 2022 Enrollment (Delivery Method) Preference Dashboard Data current as of November 29, 2021

sections are aggregated under the primary section.