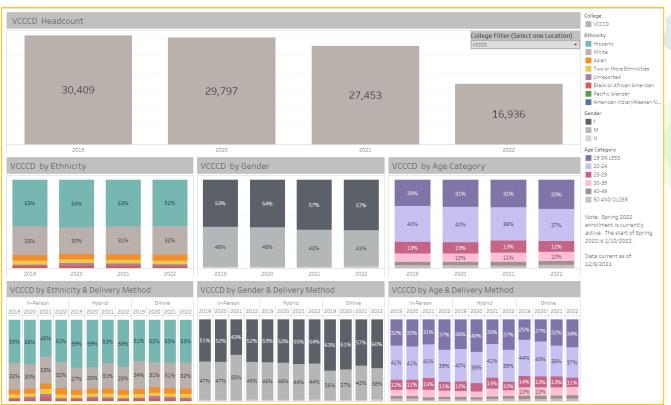

# ENROLLMENT-SPRING '22 AND BEYOND VENTURA COUNTY COMMUNITY COLLEGEG DISTRICT

VICE CHANCELLOR HERRERA, INSTITUTIONAL EFFECTIVENESS

### SPRING SEMESTER ENROLLMENT OVERVIEW 11.29.21

VCCCD Spring 2022 Enrollment (Delivery Method) Preference Dashboard Data current as of November 29, 2021







sections are aggregated under the primary section.



- 17 Added Sections since start of open registration (November 17)
  - 2 Moorpark College
  - 3 Oxnard College
  - 12 Ventura College







# SPRING 2021 vs. 2022 COMPARISON 43 Days Prior to Strart of Semester

Headcount: Down 11.7%

Units: Down 13.9%

539 Sections 100% Filled

Overall Fill Rate: 45.8%



### TABLEAU DASHBOARD - EQUITY & ENROLLMENT





## PLANNING FOR THE FUTURE

### District Council – Enrollment Management

Integrated Planning Approach – Critical Areas





- X Recruitment and Outreach
- × Admissions and Onboarding
- × Retention and Persistence
- Success and Completion
- Affordability and Financial Support
- Course and Program Pathways
- × Policy, Technology and Facilities Infrastructure
- Community, Business and Educational Partnerships...



Peer Mentoring

Dual Enrollment



Seamless Enrollment



Embedding
Technology &
Co-curricular
Support

#### Three-tier Advising

Non-Cognitive (time mgmt., perseverance etc.)
 Sinancial Aid Application assistance
 On-line & In-person pathway advising





- Establish Districtwide Enrollment Management Committee
- 2. Develop Goals and Action Steps
- 3. Identify Data Needs: pla