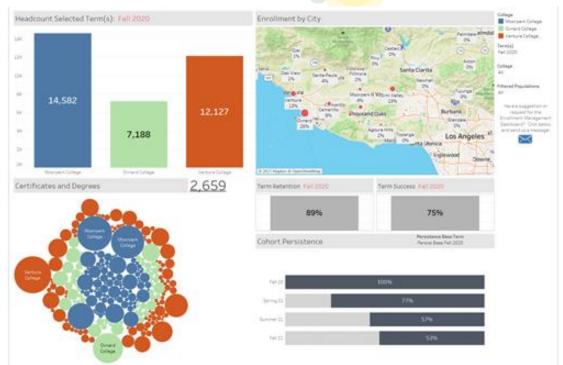

ways
- × Policy, Technology and Facilities Infrastructure
- Community, Business and Educational Partnerships...



Peer Mentoring

Dual Enrollment



Seamless Enrollment



Embedding
Technology &
Co-curricular
Support

#### Three-tier Advising

Non-Cognitive (time mgmt., perseverance etc.)
 Sinancial Aid Application assistance
 On-line & In-person pathway advising





- Establish Districtwide Enrollment Management Committee
- 2. Develop Goals and Action Steps
- 3. Identify Data Needs: plan, Collect, and analyze
- 4. Develop Targeted Student Enrollment Goals and Strategies
- 5. Create Measurement System (Tableau)
- 6. Create and Implement a Districtwide Strategic Enrollment Management Plan
- 7. Evaluate Outcomes and Processes



### Quarterly/Semi-Annual Report to the Board of Trustees





#### VCCCD Strategic Plan Measures of Achievement Tableau Dashboard

- Degrees and Certificates
- AB 705 Metrics
- Course Success Rates
- Persistence Rates
- Unit Completion Thresholds
- Dual Enrollment
- "D" and "F" Grades Not Passing
- LBGT, Veteran and Foster Youth Enrollment
- CTE Completers
- CTE Living Wage