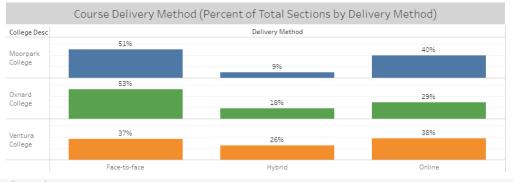

### SPRING SEMESTER ENROLLMENT OVERVIEW 11.29.21

VCCCD Spring 2022 Enrollment (Delivery Method) Preference Dashboard Data current as of November 29, 2021

sections are aggregated under the primary section.