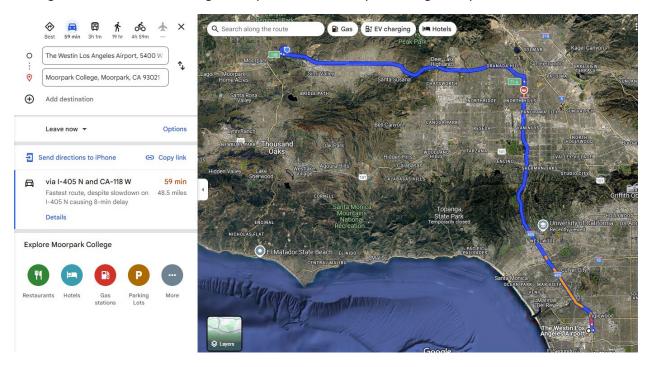

## Mileage from the Westin Los Angeles Airport back to Moorpark College on April 6: